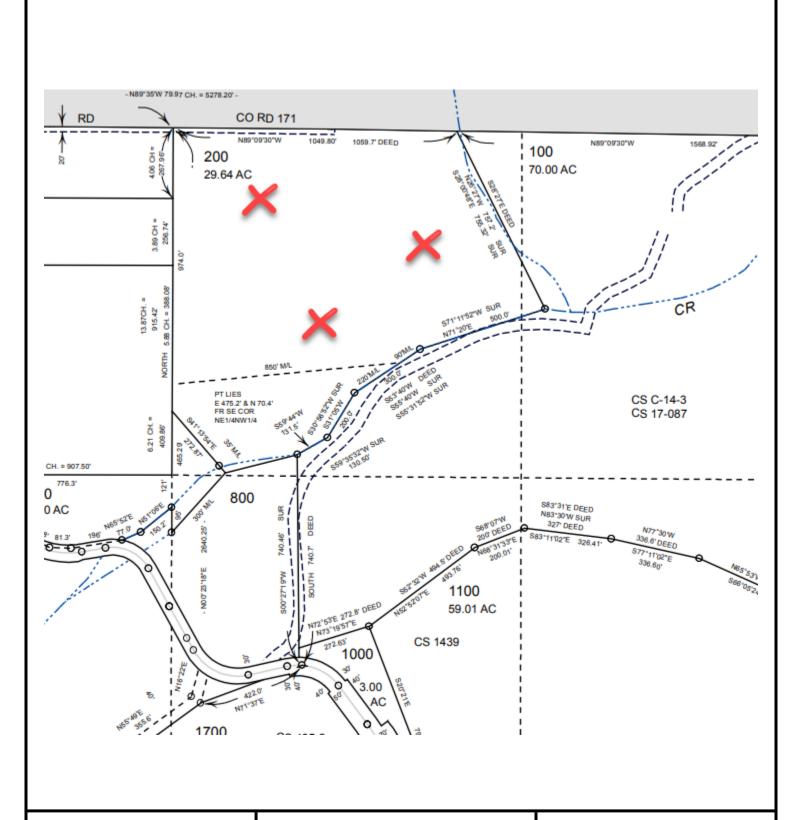

Printable Version

Developed by Aumentum Technologies. @2005-2020 All rights reserved. Version 4.0.2.7

2018 Steele Rd The Dalles, OR 97058 THIS MAP IS FURNISHED AS AN ACCOMMODATION STRICTLY FOR THE PURPOSES OF GENERALLY LOCATING THE LAND. IT DOES NOT REPRESENT A SURVEY OF THE LAND OR IMPLY ANY REPRESENTATIONS AS TO THE SIZE, AREA OR ANY OTHER FACTS RELATED TO THE LAND SHOWN THEREOF