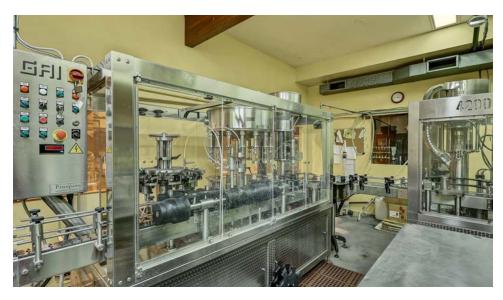

This sale includes a two-parcel assemblage totaling +/- 3.81 acres and comes with all of the equipment necessary to operate a turn-key wine tasting, manufacturing and distribution enterprise at only +/-\$117/SF. The production capacity is approximately 70,000 cases annually and includes the bottling line, fermentation tanks and Real Estate.

# **Additional Photos**