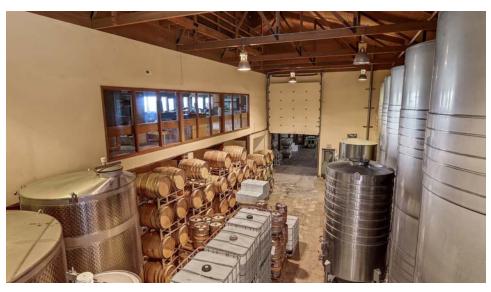

This sale includes a two-parcel assemblage totaling +/- 3.81 acres and comes with all of the equipment necessary to operate a turn-key wine tasting, manufacturing and distribution enterprise at only +/-\$117/SF. The production capacity is approximately 70,000 cases annually and includes the bottling line, fermentation tanks and Real Estate.

# **Additional Photos**