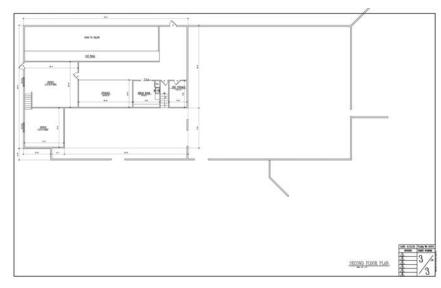

esnake Hills, AVA, and in the heart of Washington's premier wine region.

This sale includes a two-parcel assemblage totaling +/- 3.81 acres and comes with all of the equipment necessary to operate a turn-key wine tasting, manufacturing and distribution enterprise at only +/-\$117/SF. The production capacity is approximately 70,000 cases annually and includes the bottling line, fermentation tanks and Real Estate.

This site has breathtaking views, quality landscaping and is currently operating as the Silverlake Winery, Spirits and Bistro, which hosts wine tasting, retail sales, weddings, quincineras and corporate events. Although zoned Ag, the Agri-tourism industry provides the potential to open a larger restaurant, hotel, or spa development amenities on location.

## **Floor Plans**







## **Highlights**





### **PROPERTY HIGHLIGHTS**

- Value add investment opportunity for a turn-key wine manufacturer, brewery, distillery, or corporate event center.
- Potential opportunity for Restaurant, Hotel and Spa development.
- Sweeping views of Mt. Adams, Mt. St. Helens and the vineyards below.
- Low price per square foot. High quality, steel post and beam construction.
- Two parcels, well, septic and ample power.

| DEMOGRAPHICS      | 1 MILE    | 5 MILES  | 10 MILES |
|-------------------|-----------|----------|----------|
| Total Households  | 22        | 2,501    | 11,288   |
| Total Population  | 54        | 6,436    | 37,040   |
| Average HH Income | \$103,305 | \$66,922 | \$69,169 |

# **Additional Photos**









# **Additional Photos**