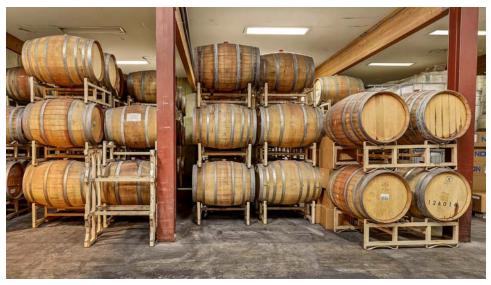

This sale includes a two-parcel assemblage totaling +/- 3.81 acres and comes with all of the equipment necessary to operate a turn-key wine tasting, manufacturing and distribution enterprise at only +/-\$117/SF. The production capacity is approximately 70,000 cases annually and includes the bottling line, fermentation tanks and Real Estate.

# **Additional Photos**