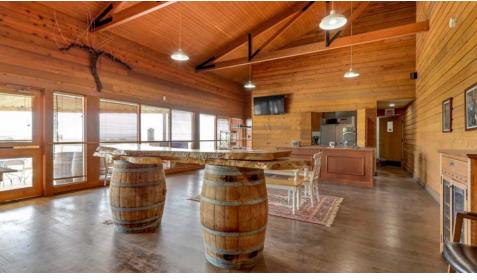

velopment amenities on location.

## **Floor Plans**







## **Highlights**





### **PROPERTY HIGHLIGHTS**

- Value add investment opportunity for a turn-key wine manufacturer, brewery, distillery, or corporate event center.
- Potential opportunity for Restaurant, Hotel and Spa development.
- Sweeping views of Mt. Adams, Mt. St. Helens and the vineyards below.
- Low price per square foot. High quality, steel post and beam construction.
- Two parcels, well, septic and ample power.

| DEMOGRAPHICS      | 1 MILE    | 5 MILES  | 10 MILES |
|-------------------|-----------|----------|----------|
| Total Households  | 22        | 2,501    | 11,288   |
| Total Population  | 54        | 6,436    | 37,040   |
| Average HH Income | \$103,305 | \$66,922 | \$69,169 |

# **Additional Photos**









# **Additional Photos**