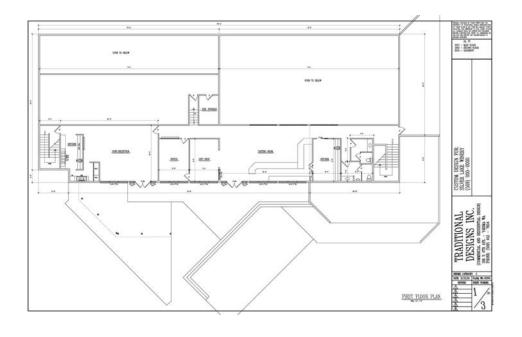

attlesnake Hills, AVA, and in the heart of Washington's premier wine region.

This sale includes a two-parcel assemblage totaling +/- 3.81 acres and comes with all of the equipment necessary to operate a turn-key wine tasting, manufacturing and distribution enterprise at only +/-\$117/SF. The production capacity is approximately 70,000 cases annually and includes the bottling line, fermentation tanks and Real Estate.

This site has breathtaking views, quality landscaping and is currently operating as the Silverlake Winery, Spirits and Bistro, which hosts wine tasting, retail sales, weddings, quincineras and corporate events. Although zoned Ag, the Agri-tourism industry provides the potential to open a larger restaurant, hotel, or spa development amenities on location.

## **Floor Plans**







## **Highlights**





### **PROPERTY HIGHLIGHTS**

- Value add investment opportunity for a turn-key wine manufacturer, brewery, distillery, or corporate event center.
- Potential opportunity for Restaurant, Hotel and Spa development.
- Sweeping views of Mt. Adams, Mt. St. Helens and the vineyards below.
- Low price per square foot. High quality, steel post and beam construction.
- Two parcels, well, septic and ample power.

| DEMOGRAPHICS      | 1 MILE    | 5 MILES  | 10 MILES |
|-------------------|-----------|----------|----------|
| Total Households  | 22        | 2,501    | 11,288   |
| Total Population  | 54        | 6,436    | 37,040   |
| Average HH Income | \$103,305 | \$66,922 | \$69,169 |

# **Additional Photos**









# **Additional Photos**