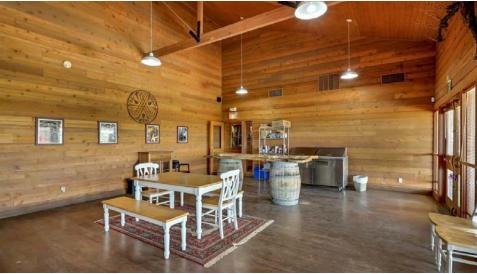

lopment amenities on location.

## **Floor Plans**







## **Highlights**





### **PROPERTY HIGHLIGHTS**

- Value add investment opportunity for a turn-key wine manufacturer, brewery, distillery, or corporate event center.
- Potential opportunity for Restaurant, Hotel and Spa development.
- Sweeping views of Mt. Adams, Mt. St. Helens and the vineyards below.
- Low price per square foot. High quality, steel post and beam construction.
- Two parcels, well, septic and ample power.

| DEMOGRAPHICS      | 1 MILE    | 5 MILES  | 10 MILES |
|-------------------|-----------|----------|----------|
| Total Households  | 22        | 2,501    | 11,288   |
| Total Population  | 54        | 6,436    | 37,040   |
| Average HH Income | \$103,305 | \$66,922 | \$69,169 |

# **Additional Photos**









# **Additional Photos**