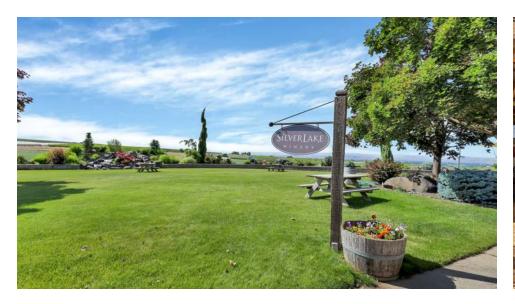

This site has breathtaking views, quality landscaping and is currently operating as the Silverlake Winery, Spirits and Bistro, which hosts wine tasting, retail sales, weddings, quincineras and corporate events. Although zoned Ag, the Agri-tourism industry provides the potential to open a larger restaurant, hotel, or spa development amenities on location.

### **PROPERTY HIGHLIGHTS**

- Value add investment opportunity for a turn-key wine manufacturer, brewery, distillery, or corporate event center.
- Potential opportunity for Restaurant, Hotel and Spa development.
- Sweeping views of Mt. Adams, Mt. St. Helens and the vineyards below.
- Low price per square foot. High quality, steel post and beam construction.
- Two parcels, well, septic and ample power.