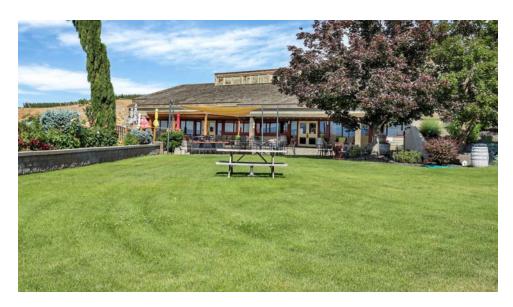

d in the heart of Washington's premier wine region.

This sale includes a two-parcel assemblage totaling +/- 3.81 acres and comes with all of the equipment necessary to operate a turn-key wine tasting, manufacturing and distribution enterprise at only +/-\$117/SF. The production capacity is approximately 70,000 cases annually and includes the bottling line, fermentation tanks and Real Estate.

This site has breathtaking views, quality landscaping and is currently operating as the Silverlake Winery, Spirits and Bistro, which hosts wine tasting, retail sales, weddings, quincineras and corporate events. Although zoned Ag, the Agri-tourism industry provides the potential to open a larger restaurant, hotel, or spa development amenities on location.

## **Floor Plans**







## **Highlights**





### **PROPERTY HIGHLIGHTS**

- Value add investment opportunity for a turn-key wine manufacturer, brewery, distillery, or corporate event center.
- Potential opportunity for Restaurant, Hotel and Spa development.
- Sweeping views of Mt. Adams, Mt. St. Helens and the vineyards below.
- Low price per square foot. High quality, steel post and beam construction.
- Two parcels, well, septic and ample power.

| DEMOGRAPHICS      | 1 MILE    | 5 MILES  | 10 MILES |
|-------------------|-----------|----------|----------|
| Total Households  | 22        | 2,501    | 11,288   |
| Total Population  | 54        | 6,436    | 37,040   |
| Average HH Income | \$103,305 | \$66,922 | \$69,169 |

# **Additional Photos**









# **Additional Photos**