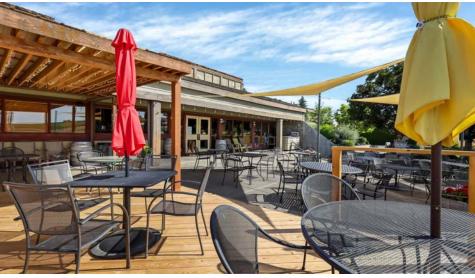

This site has breathtaking views, quality landscaping and is currently operating as the Silverlake Winery, Spirits and Bistro, which hosts wine tasting, retail sales, weddings, quincineras and corporate events. Although zoned Ag, the Agri-tourism industry provides the potential to open a larger restaurant, hotel, or spa development amenities on location.

### **PROPERTY HIGHLIGHTS**

- Value add investment opportunity for a turn-key wine manufacturer, brewery, distillery, or corporate event center.
- Potential opportunity for Restaurant, Hotel and Spa development.
- Sweeping views of Mt. Adams, Mt. St. Helens and the vineyards below.
- Low price per square foot. High quality, steel post and beam construction.
- Two parcels, well, septic and ample power.