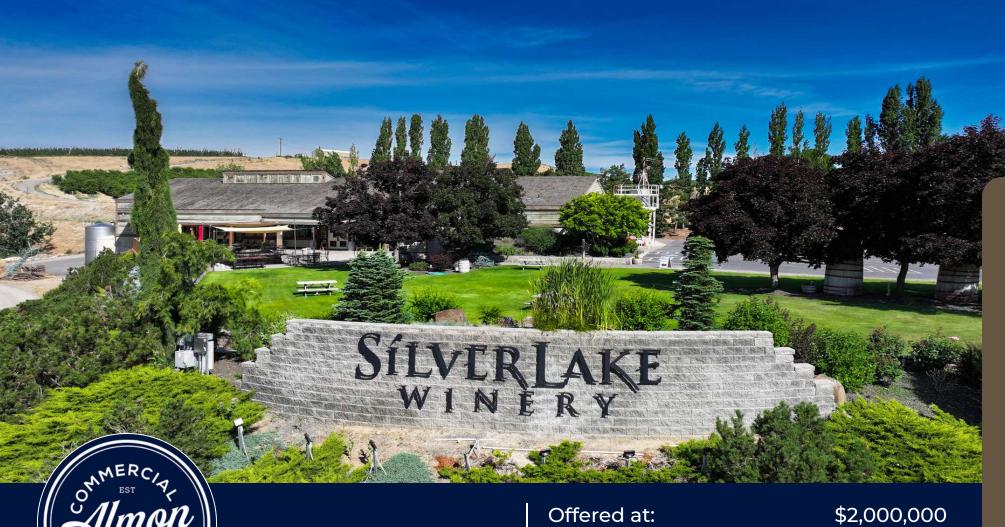

Available:

1500 Vintage Rd Zillah, WA 98953

+/- 17,062SF / 3.81 Acres

#### OFFERING SUMMARY

| Sale Price:    | \$2,000,000    |  |  |
|----------------|----------------|--|--|
| Building Size: | +-17,062SF     |  |  |
| Lot Size:      | 3.81 acres     |  |  |
| Price / SF:    | \$117.22       |  |  |
| Year Built:    | 1985           |  |  |
| Zoning:        | AG             |  |  |
| Market:        | Zillah         |  |  |
| Submarket:     | Central Valley |  |  |

#### **PROPERTY OVERVIEW**

THIS OFFERING is for the opportunity to purchase the Roza Estates - Silverlake Winery Properties located within the Rattlesnake Hills, AVA, and in the heart of Washington's premier wine region.

This site has breathtaking views, quality landscaping and is currently operating as the Silverlake Winery, Spirits and Bistro, which hosts wine tasting, retail sales, weddings, quincineras and corporate events. Although zoned Ag, the Agri-tourism industry provides the potential to open a larger restaurant, hotel, or spa development amenities on location.