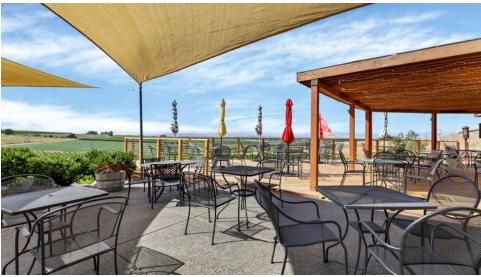

in the heart of Washington's premier wine region.

This sale includes a two-parcel assemblage totaling +/- 3.81 acres and comes with all of the equipment necessary to operate a turn-key wine tasting, manufacturing and distribution enterprise at only +/-\$117/SF. The production capacity is approximately 70,000 cases annually and includes the bottling line, fermentation tanks and Real Estate.

This site has breathtaking views, quality landscaping and is currently operating as the Silverlake Winery, Spirits and Bistro, which hosts wine tasting, retail sales, weddings, quincineras and corporate events. Although zoned Ag, the Agri-tourism industry provides the potential to open a larger restaurant, hotel, or spa development amenities on location.

## **Floor Plans**







## **Highlights**





### **PROPERTY HIGHLIGHTS**

- Value add investment opportunity for a turn-key wine manufacturer, brewery, distillery, or corporate event center.
- Potential opportunity for Restaurant, Hotel and Spa development.
- Sweeping views of Mt. Adams, Mt. St. Helens and the vineyards below.
- Low price per square foot. High quality, steel post and beam construction.
- Two parcels, well, septic and ample power.

| DEMOGRAPHICS      | 1 MILE    | 5 MILES  | 10 MILES |
|-------------------|-----------|----------|----------|
| Total Households  | 22        | 2,501    | 11,288   |
| Total Population  | 54        | 6,436    | 37,040   |
| Average HH Income | \$103,305 | \$66,922 | \$69,169 |

# **Additional Photos**









# **Additional Photos**