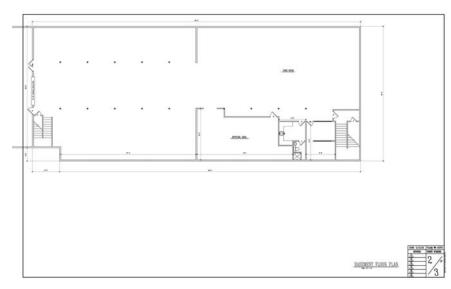

tlesnake Hills, AVA, and in the heart of Washington's premier wine region.

This sale includes a two-parcel assemblage totaling +/- 3.81 acres and comes with all of the equipment necessary to operate a turn-key wine tasting, manufacturing and distribution enterprise at only +/-\$117/SF. The production capacity is approximately 70,000 cases annually and includes the bottling line, fermentation tanks and Real Estate.

This site has breathtaking views, quality landscaping and is currently operating as the Silverlake Winery, Spirits and Bistro, which hosts wine tasting, retail sales, weddings, quincineras and corporate events. Although zoned Ag, the Agri-tourism industry provides the potential to open a larger restaurant, hotel, or spa development amenities on location.

## **Floor Plans**







## **Highlights**





### **PROPERTY HIGHLIGHTS**

- Value add investment opportunity for a turn-key wine manufacturer, brewery, distillery, or corporate event center.
- Potential opportunity for Restaurant, Hotel and Spa development.
- Sweeping views of Mt. Adams, Mt. St. Helens and the vineyards below.
- Low price per square foot. High quality, steel post and beam construction.
- Two parcels, well, septic and ample power.

| DEMOGRAPHICS      | 1 MILE    | 5 MILES  | 10 MILES |
|-------------------|-----------|----------|----------|
| Total Households  | 22        | 2,501    | 11,288   |
| Total Population  | 54        | 6,436    | 37,040   |
| Average HH Income | \$103,305 | \$66,922 | \$69,169 |

# **Additional Photos**









# **Additional Photos**