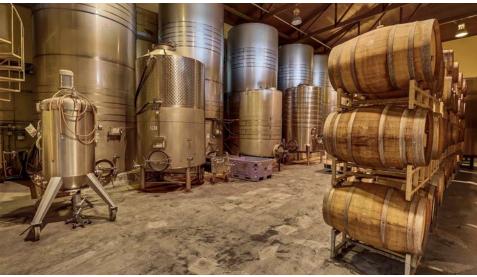

This sale includes a two-parcel assemblage totaling +/- 3.81 acres and comes with all of the equipment necessary to operate a turn-key wine tasting, manufacturing and distribution enterprise at only +/-\$117/SF. The production capacity is approximately 70,000 cases annually and includes the bottling line, fermentation tanks and Real Estate.

# **Additional Photos**