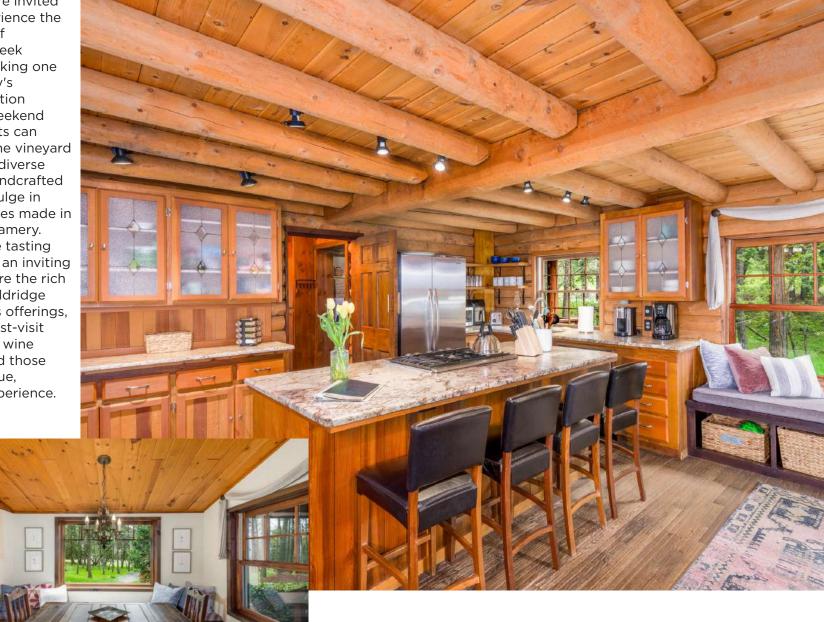

expansion potential makes Wooldridge Creek Winery an attractive opportunity for growth in both case production and event hosting.

isitors are invited to experience the charm of Wooldridge Creek Winery by booking one of the property's delightful vacation rentals for a weekend getaway. Guests can enjoy the serene vineyard views, savor a diverse selection of handcrafted wines, and indulge in artisanal cheeses made in the on-site creamery. Open daily, the tasting room provides an inviting space to explore the rich flavors of Wooldridge Creek Winery's offerings, making it a must-visit destination for wine enthusiasts and those seeking a unique, memorable experience.