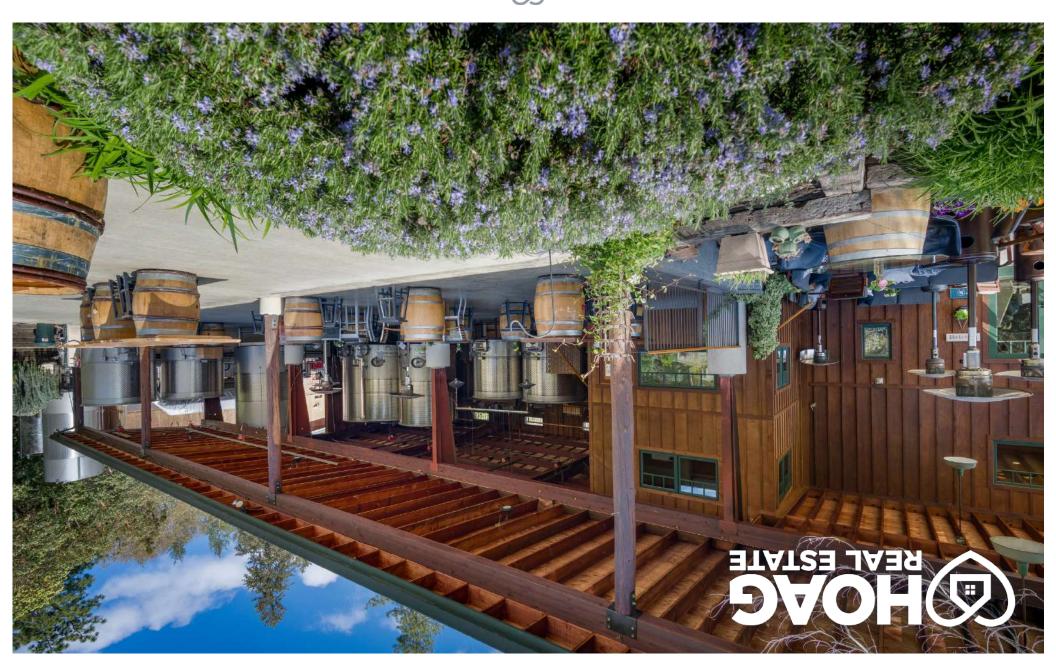

ooldridge Creek Winery, originally a passion project for Ted and Mary in the 1970s, has grown into a premier commercial vineyard, winery, tasting room, and creamery, now encompassing 11,300 square feet. The facility is uniquely constructed with recycled steel trusses from an old storage building and logs harvested on site, reflecting a commitment to sustainability and local craftsmanship. With a production capacity of 31,500 cases, the winerv currently produces 5,000 cases annually, in addition to offering keg and bulk wine from twelve varietals. This