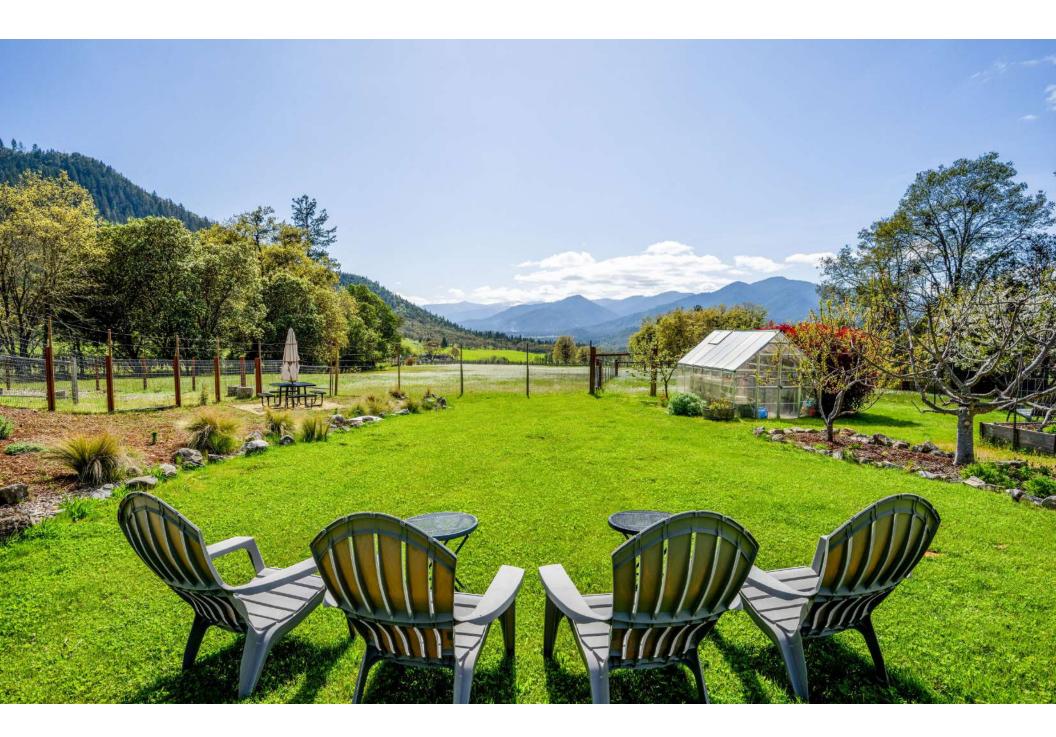

818 SLAGLE CREEK RD, Grants Pass, OR 97527

ooldridge Creek Winery, originally a passion project for Ted and Mary in the 1970s, has grown into a premier commercial vineyard, winery, tasting room, and creamery, now encompassing 11,300 square feet. The facility is uniquely constructed with recycled steel trusses from an old storage building and logs harvested on site, reflecting a commitment to sustainability and local craftsmanship. With a production capacity of 31,500 cases, the winerv currently produces 5,000 cases annually, in addition to offering keg and bulk wine from twelve varietals. This

expansion potential makes Wooldridge Creek Winery an attractive opportunity for growth in both case production and event hosting.

isitors are invited to experience the charm of Wooldridge Creek Winery by booking one of the property's delightful vacation rentals for a weekend getaway. Guests can enjoy the serene vineyard views, savor a diverse selection of handcrafted wines, and indulge in artisanal cheeses made in the on-site creamery. Open daily, the tasting room provides an inviting space to explore the rich flavors of Wooldridge Creek Winery's offerings, making it a must-visit destination for wine enthusiasts and those seeking a unique, memorable experience.