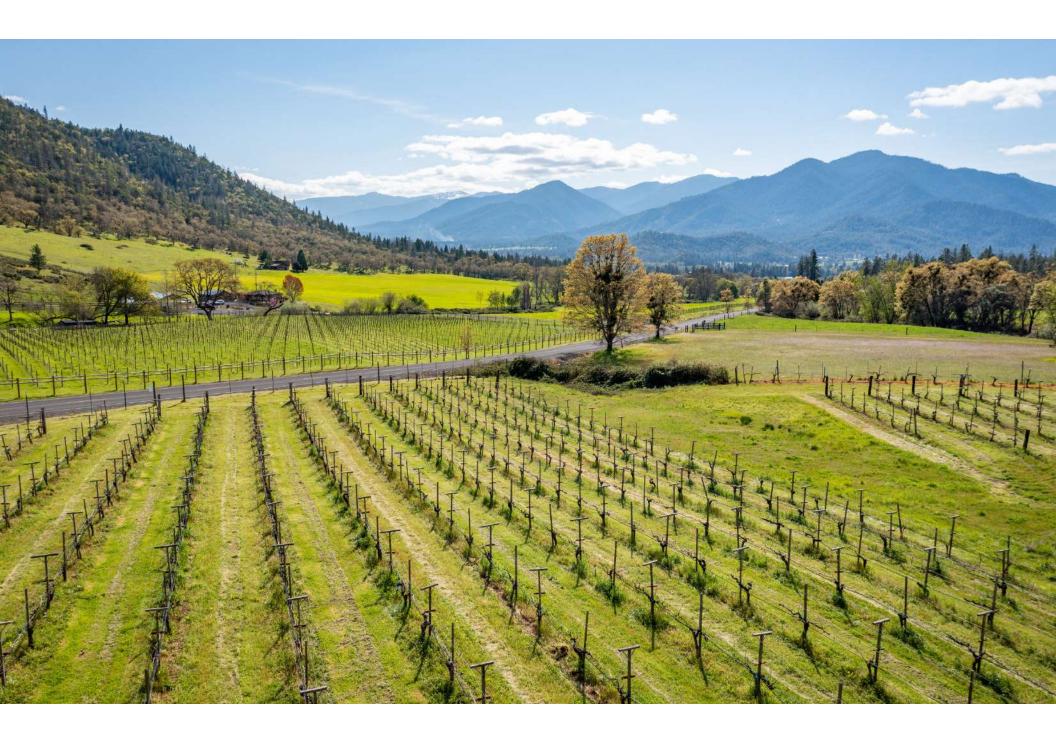

ooldridge Creek Winery, originally a passion project for Ted and Mary in the 1970s, has grown into a premier commercial vineyard, winery, tasting room, and creamery, now encompassing 11,300 square feet. The facility is uniquely constructed with recycled steel trusses from an old storage building and logs harvested on site, reflecting a commitment to sustainability and local craftsmanship. With a production capacity of 31,500 cases, the winerv currently produces 5,000 cases annually, in addition to offering keg and bulk wine from twelve varietals. This