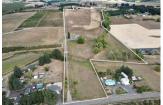

## "A VINTNER'S DREAM"

SITUATED ON 84.5 ACRES

7131 NE Highway 240, Yamhill, OR 97148

## **Amy Mead**

- 503-975-<u>1972</u>
- amymead@matinrealestate.com

Premiere Pinot Noir Country location in the heart of Yamhill, Oregon. Lovely home situated on 84.5 acres with great access. 34 acres have been identified and tested as ideal for planting a vineyard in the Yamhill/Carlton AVA. This charming home has tons of space through out featuring high vaulted ceilings in the spacious living room, the primary on the main floor, great sized kitchen, and a home office! Detached outbuilding has tons of space for projects. Bring your vision and don't miss this amazing investment opportunity.