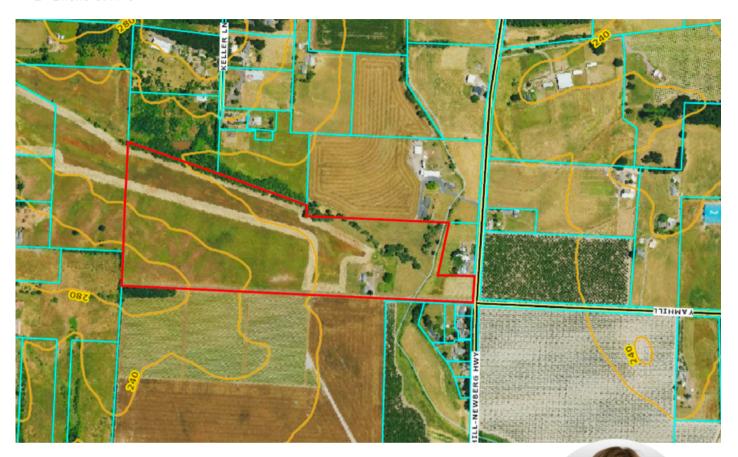

## "A VINTNER'S DREAM"

SITUATED ON 84.5 ACRES

7131 NE Highway 240, Yamhill, OR 97148

## **Amy Mead**

- 503-975-<u>1972</u>
- amymead@matinrealestate.com

Premiere Pinot Noir Country location in the heart of Yamhill, Oregon. Lovely home situated on 84.5 acres with great access. 34 acres have been identified and tested as ideal for planting a vineyard in the Yamhill/Carlton AVA. This charming home has tons of space through out featuring high vaulted ceilings in the spacious living room, the primary on the main floor, great sized kitchen, and a home office! Detached outbuilding has tons of space for projects. Bring your vision and don't miss this amazing investment opportunity.