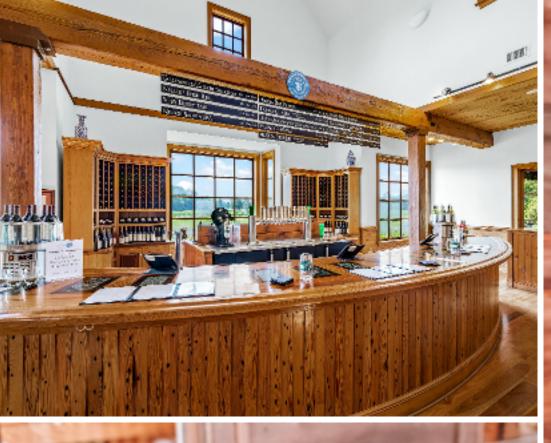

The heart of the Winery and brewery is a magnificent 25,000 square-foot tasting and production facility. Its rustic charm, adorned with antique wood beams and floors with stone accents taken from the historic Shockoe Bottom in Richmond, Virginia whispers tales of craftmanship and tradition.

The symphony of grape varietals dances in the air-Chardonnay, Merlot, and 9 other exquisite blends capturing the region's fertile soil, mineral content, and gentle climate.

The tasting room offers Wine and beer flights that are carefully curated, showcasing the family's 11 varietals of Wine and an array of signature craft beers. All wines are barrel aged for more than 2 years before they are allowed to be served making them highly sought after and unique in their exquisite taste.