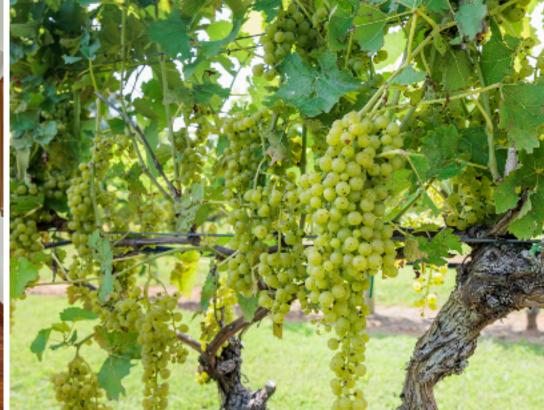

## **Unveiling This Treasure in New Kent County**

Virginia's Wine Market is booming! The State is drawing local and international attention as the 3" largest Wine producer in the Country

New Kent Winery is the largest Grape producing vineyard in the 10 American Viticultural area designated in Virginia and has 38 acres of meticulously cultivated vines producing over 100 tons of grapes a year. In New Kent County, the fastest-growing county in Virginia lies a hidden gem, family-owned winery and brewery that weaves together the artistry of fine wine and beer production. Nestled between the historic cities of Richmond and Williamsburg, and near Washington D.C. and Virginia Beach, this enchanting destination has become a haven for wine lovers and fun seekers with over 100,000 visitors in the past year and hundreds of weddings over the years.

The symphony of grape varietals dances in the air-Chardonnay, Merlot, and 9 other exquisite blends capturing the region's fertile soil, mineral content, and gentle climate.

The tasting room offers Wine and beer flights that are carefully curated, showcasing the family's 11 varietals of Wine and an array of signature craft beers. All wines are barrel aged for more than 2 years before they are allowed to be served making them highly sought after and unique in their exquisite taste.