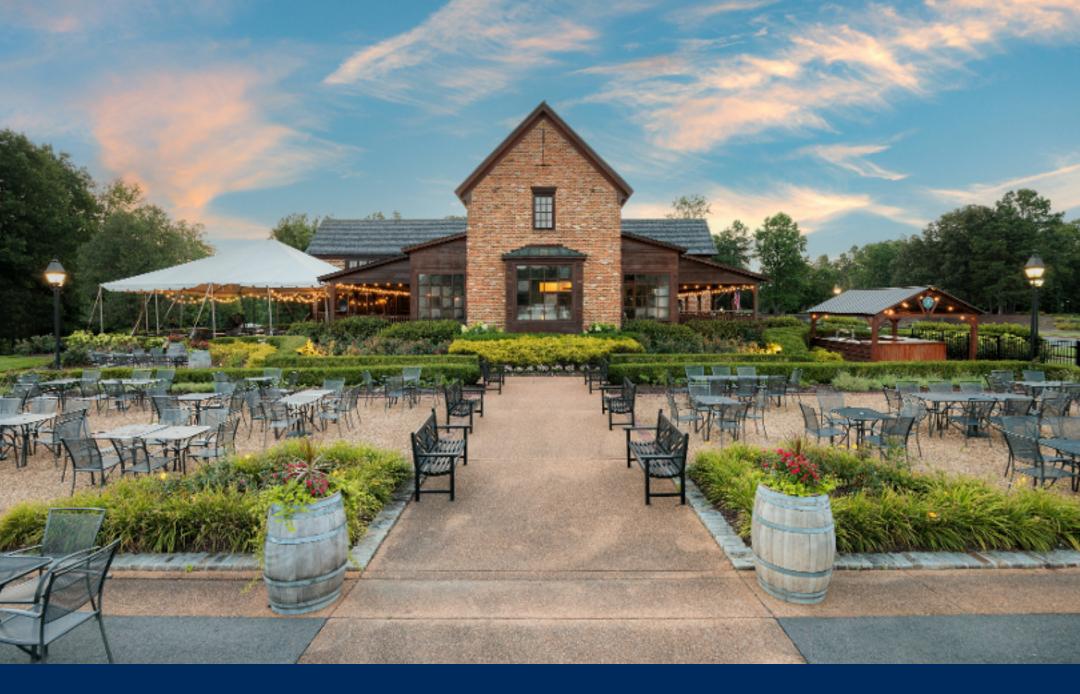

The heart of the Winery and brewery is a magnificent 25,000 square-foot tasting and production facility. Its rustic charm, adorned with antique wood beams and floors with stone accents taken from the historic Shockoe Bottom in Richmond, Virginia whispers tales of craftmanship and tradition.

The symphony of grape varietals dances in the air-Chardonnay, Merlot, and 9 other exquisite blends capturing the region's fertile soil, mineral content, and gentle climate.

The tasting room offers Wine and beer flights that are carefully curated, showcasing the family's 11 varietals of Wine and an array of signature craft beers. All wines are barrel aged for more than 2 years before they are allowed to be served making them highly sought after and unique in their exquisite taste.