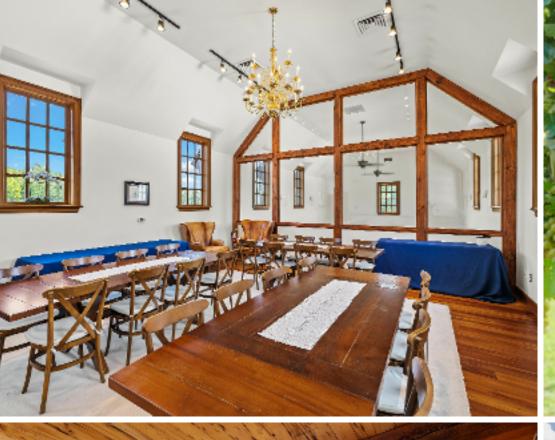

The heart of the Winery and brewery is a magnificent 25,000 square-foot tasting and production facility. Its rustic charm, adorned with antique wood beams and floors with stone accents taken from the historic Shockoe Bottom in Richmond, Virginia whispers tales of craftmanship and tradition.

The symphony of grape varietals dances in the air-Chardonnay, Merlot, and 9 other exquisite blends capturing the region's fertile soil, mineral content, and gentle climate.

The tasting room offers Wine and beer flights that are carefully curated, showcasing the family's 11 varietals of Wine and an array of signature craft beers. All wines are barrel aged for more than 2 years before they are allowed to be served making them highly sought after and unique in their exquisite taste.