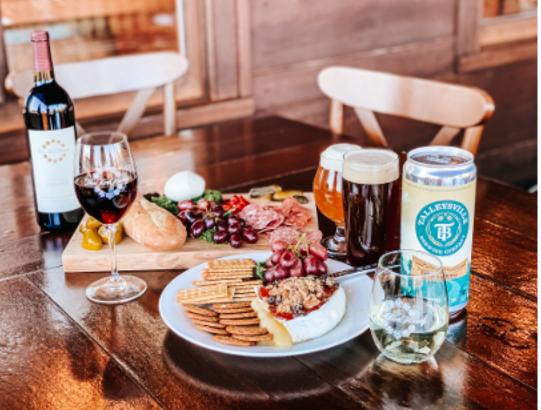

The symphony of grape varietals dances in the air-Chardonnay, Merlot, and 9 other exquisite blends capturing the region's fertile soil, mineral content, and gentle climate.

The tasting room offers Wine and beer flights that are carefully curated, showcasing the family's 11 varietals of Wine and an array of signature craft beers. All wines are barrel aged for more than 2 years before they are allowed to be served making them highly sought after and unique in their exquisite taste.

A Craft Brewery was added in 2020 and garnered high praise for the beer's full flavor and superior ingredients bringing a larger more broadly diversified clientele to the Winery.

The winery and brewery have garnered recognition for their contributions to the community. The New Kent Chamber of Commerce honored them with the esteemed "Excellence in Business Award", celebrating their role in making New Kent County a destination cherished by wine and beer enthusiasts.