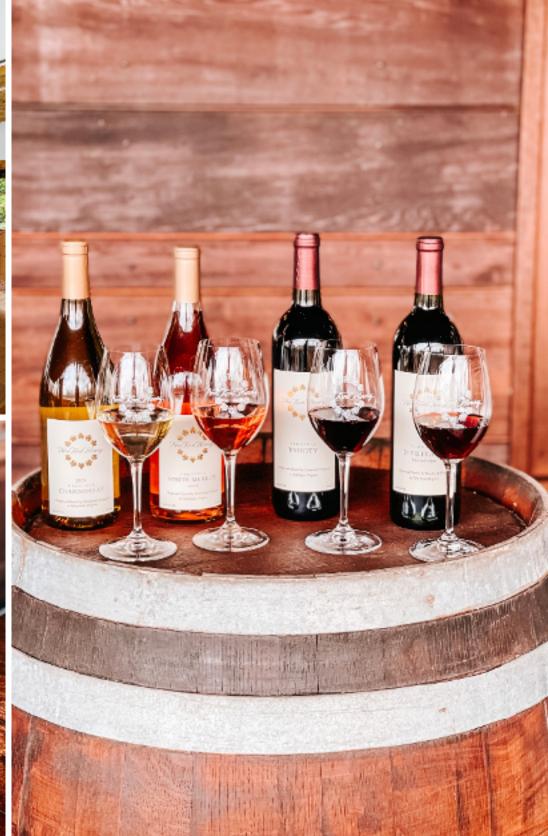

The symphony of grape varietals dances in the air-Chardonnay, Merlot, and 9 other exquisite blends capturing the region's fertile soil, mineral content, and gentle climate.

The tasting room offers Wine and beer flights that are carefully curated, showcasing the family's 11 varietals of Wine and an array of signature craft beers. All wines are barrel aged for more than 2 years before they are allowed to be served making them highly sought after and unique in their exquisite taste.