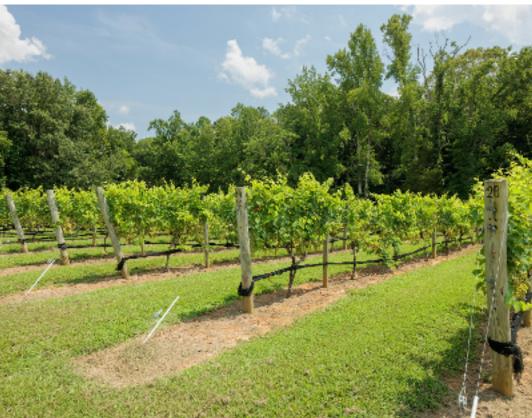

## **Unveiling This Treasure in New Kent County**

Virginia's Wine Market is booming! The State is drawing local and international attention as the 3" largest Wine producer in the Country

New Kent Winery is the largest Grape producing vineyard in the 10 American Viticultural area designated in Virginia and has 38 acres of meticulously cultivated vines producing over 100 tons of grapes a year. In New Kent County, the fastest-growing county in Virginia lies a hidden gem, family-owned winery and brewery that weaves together the artistry of fine wine and beer production. Nestled between the historic cities of Richmond and Williamsburg, and near Washington D.C. and Virginia Beach, this enchanting destination has become a haven for wine lovers and fun seekers with over 100,000 visitors in the past year and hundreds of weddings over the years.

The symphony of grape varietals dances in the air-Chardonnay, Merlot, and 9 other exquisite blends capturing the region's fertile soil, mineral content, and gentle climate.

The tasting room offers Wine and beer flights that are carefully curated, showcasing the family's 11 varietals of Wine and an array of signature craft beers. All wines are barrel aged for more than 2 years before they are allowed to be served making them highly sought after and unique in their exquisite taste.