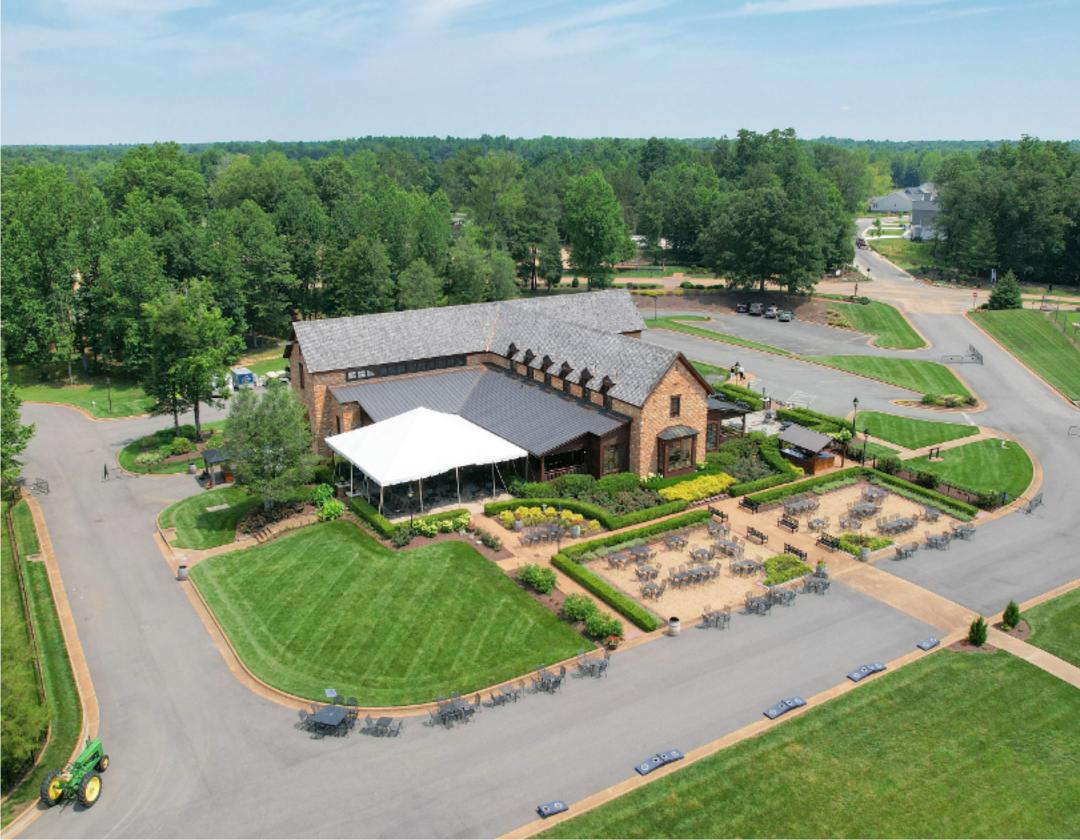

The heart of the Winery and brewery is a magnificent 25,000 square-foot tasting and production facility. Its rustic charm, adorned with antique wood beams and floors with stone accents taken from the historic Shockoe Bottom in Richmond, Virginia whispers tales of craftmanship and tradition.

In this tale of passion and perseverance, a winery and brewery in New Kent County emerge as a haven for those who seek to embrace the moment and indulge in the artistry that lies within a glass!

Sale includes all furniture and equipment located at the Winery and also all buildings located on the property and vineyard acres. A list is available upon request.