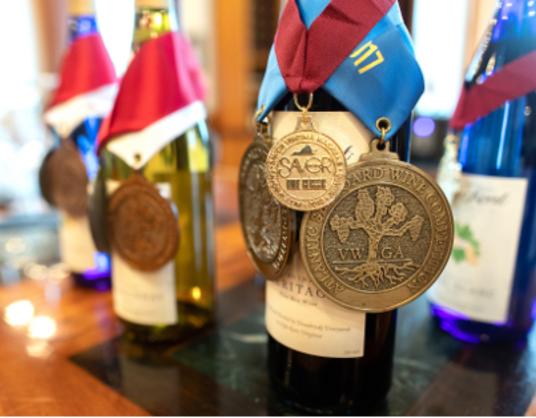

The symphony of grape varietals dances in the air-Chardonnay, Merlot, and 9 other exquisite blends capturing the region's fertile soil, mineral content, and gentle climate.

The tasting room offers Wine and beer flights that are carefully curated, showcasing the family's 11 varietals of Wine and an array of signature craft beers. All wines are barrel aged for more than 2 years before they are allowed to be served making them highly sought after and unique in their exquisite taste.

A Craft Brewery was added in 2020 and garnered high praise for the beer's full flavor and superior ingredients bringing a larger more broadly diversified clientele to the Winery.

The winery and brewery have garnered recognition for their contributions to the community. The New Kent Chamber of Commerce honored them with the esteemed "Excellence in Business Award", celebrating their role in making New Kent County a destination cherished by wine and beer enthusiasts.