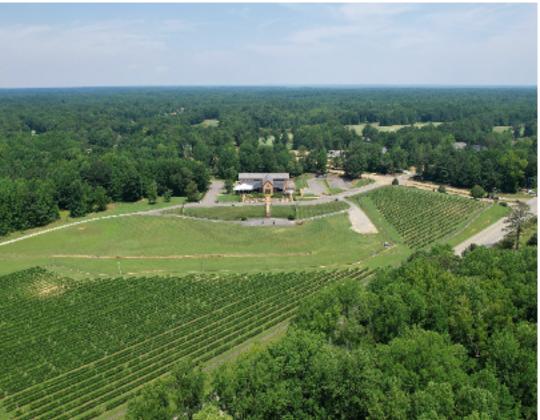

## **Unveiling This Treasure in New Kent County**

Virginia's Wine Market is booming! The State is drawing local and international attention as the 3" largest Wine producer in the Country

New Kent Winery is the largest Grape producing vineyard in the 10 American Viticultural area designated in Virginia and has 38 acres of meticulously cultivated vines producing over 100 tons of grapes a year. In New Kent County, the fastest-growing county in Virginia lies a hidden gem, family-owned winery and brewery that weaves together the artistry of fine wine and beer production. Nestled between the historic cities of Richmond and Williamsburg, and near Washington D.C. and Virginia Beach, this enchanting destination has become a haven for wine lovers and fun seekers with over 100,000 visitors in the past year and hundreds of weddings over the years.

In this tale of passion and perseverance, a winery and brewery in New Kent County emerge as a haven for those who seek to embrace the moment and indulge in the artistry that lies within a glass!

Sale includes all furniture and equipment located at the Winery and also all buildings located on the property and vineyard acres. A list is available upon request.