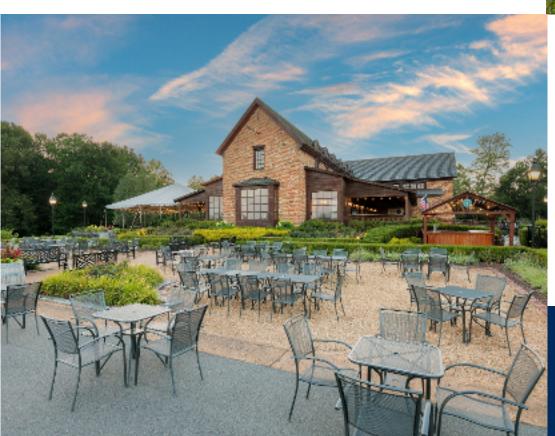

The heart of the Winery and brewery is a magnificent 25,000 square-foot tasting and production facility. Its rustic charm, adorned with antique wood beams and floors with stone accents taken from the historic Shockoe Bottom in Richmond, Virginia whispers tales of craftmanship and tradition.