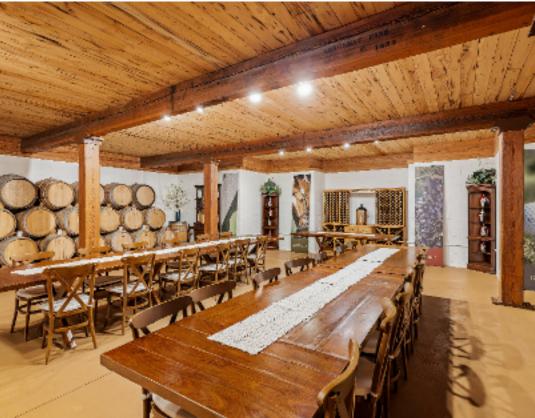

The heart of the Winery and brewery is a magnificent 25,000 square-foot tasting and production facility. Its rustic charm, adorned with antique wood beams and floors with stone accents taken from the historic Shockoe Bottom in Richmond, Virginia whispers tales of craftmanship and tradition.

The symphony of grape varietals dances in the air-Chardonnay, Merlot, and 9 other exquisite blends capturing the region's fertile soil, mineral content, and gentle climate.

The tasting room offers Wine and beer flights that are carefully curated, showcasing the family's 11 varietals of Wine and an array of signature craft beers. All wines are barrel aged for more than 2 years before they are allowed to be served making them highly sought after and unique in their exquisite taste.