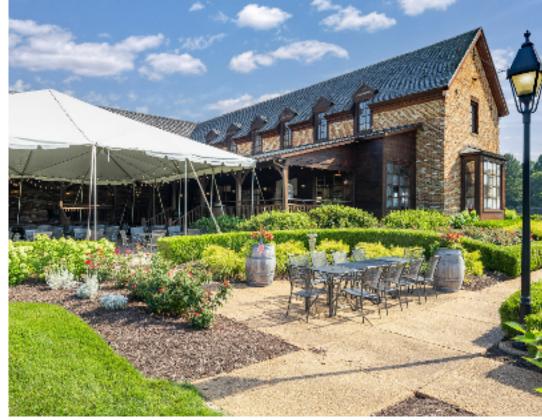

The heart of the Winery and brewery is a magnificent 25,000 square-foot tasting and production facility. Its rustic charm, adorned with antique wood beams and floors with stone accents taken from the historic Shockoe Bottom in Richmond, Virginia whispers tales of craftmanship and tradition.

The symphony of grape varietals dances in the air-Chardonnay, Merlot, and 9 other exquisite blends capturing the region's fertile soil, mineral content, and gentle climate.

The tasting room offers Wine and beer flights that are carefully curated, showcasing the family's 11 varietals of Wine and an array of signature craft beers. All wines are barrel aged for more than 2 years before they are allowed to be served making them highly sought after and unique in their exquisite taste.