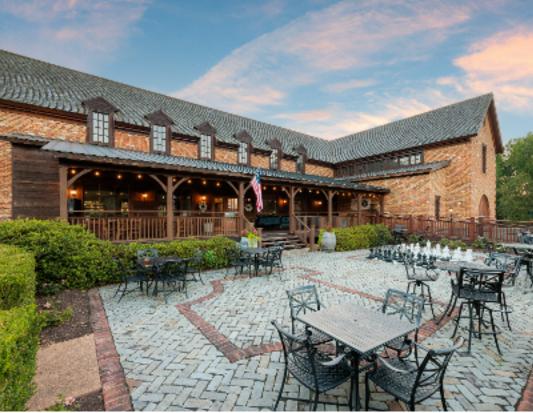

The heart of the Winery and brewery is a magnificent 25,000 square-foot tasting and production facility. Its rustic charm, adorned with antique wood beams and floors with stone accents taken from the historic Shockoe Bottom in Richmond, Virginia whispers tales of craftmanship and tradition.