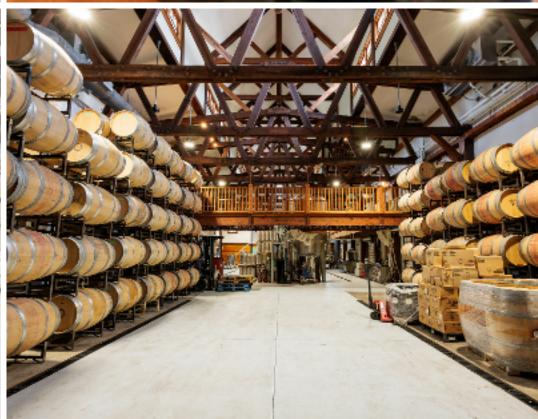

The symphony of grape varietals dances in the air-Chardonnay, Merlot, and 9 other exquisite blends capturing the region's fertile soil, mineral content, and gentle climate.

The tasting room offers Wine and beer flights that are carefully curated, showcasing the family's 11 varietals of Wine and an array of signature craft beers. All wines are barrel aged for more than 2 years before they are allowed to be served making them highly sought after and unique in their exquisite taste.