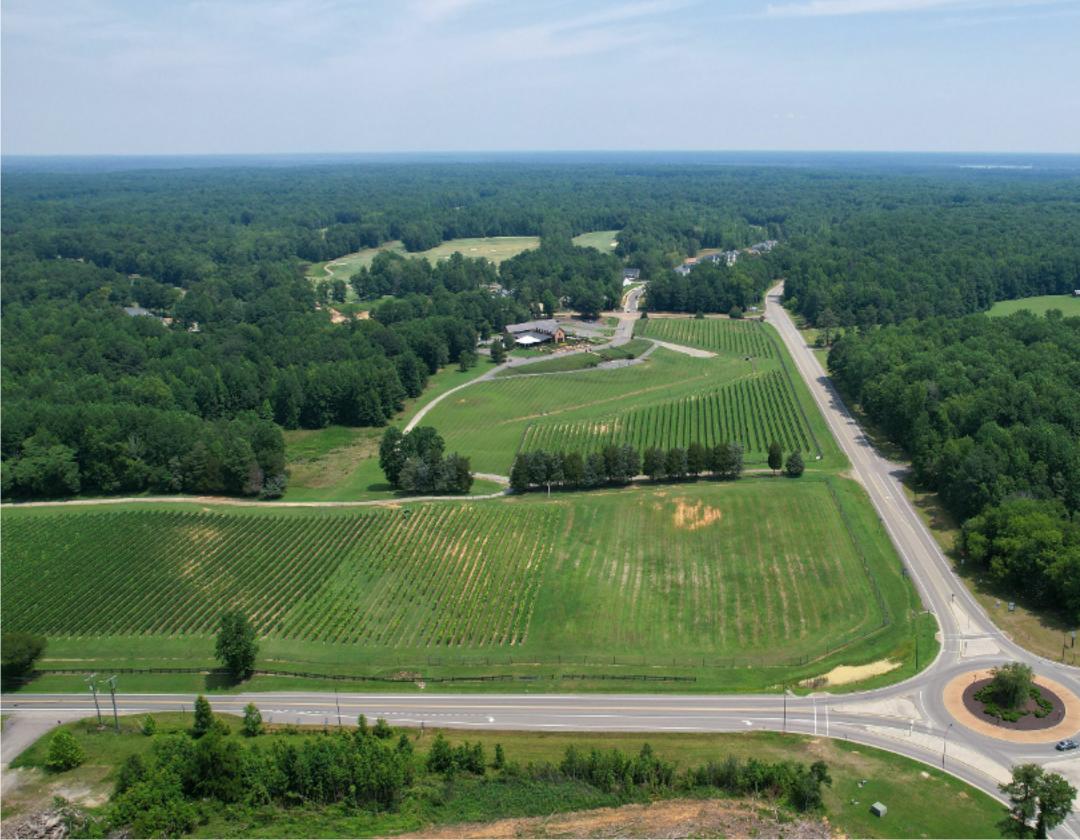

## **Unveiling This Treasure in New Kent County**

Virginia's Wine Market is booming! The State is drawing local and international attention as the 3" largest Wine producer in the Country

New Kent Winery is the largest Grape producing vineyard in the 10 American Viticultural area designated in Virginia and has 38 acres of meticulously cultivated vines producing over 100 tons of grapes a year. In New Kent County, the fastest-growing county in Virginia lies a hidden gem, family-owned winery and brewery that weaves together the artistry of fine wine and beer production. Nestled between the historic cities of Richmond and Williamsburg, and near Washington D.C. and Virginia Beach, this enchanting destination has become a haven for wine lovers and fun seekers with over 100,000 visitors in the past year and hundreds of weddings over the years.

In this tale of passion and perseverance, a winery and brewery in New Kent County emerge as a haven for those who seek to embrace the moment and indulge in the artistry that lies within a glass!

Sale includes all furniture and equipment located at the Winery and also all buildings located on the property and vineyard acres. A list is available upon request.