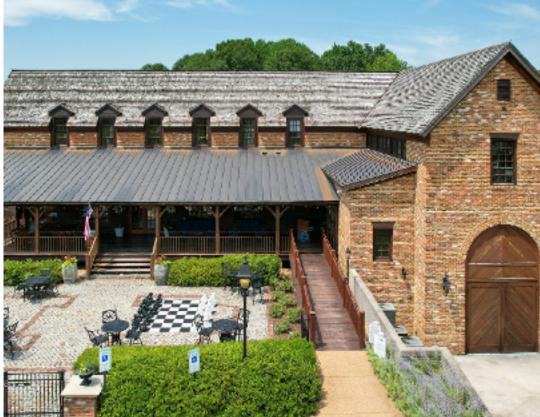

The heart of the Winery and brewery is a magnificent 25,000 square-foot tasting and production facility. Its rustic charm, adorned with antique wood beams and floors with stone accents taken from the historic Shockoe Bottom in Richmond, Virginia whispers tales of craftmanship and tradition.

In this tale of passion and perseverance, a winery and brewery in New Kent County emerge as a haven for those who seek to embrace the moment and indulge in the artistry that lies within a glass!

Sale includes all furniture and equipment located at the Winery and also all buildings located on the property and vineyard acres. A list is available upon request.