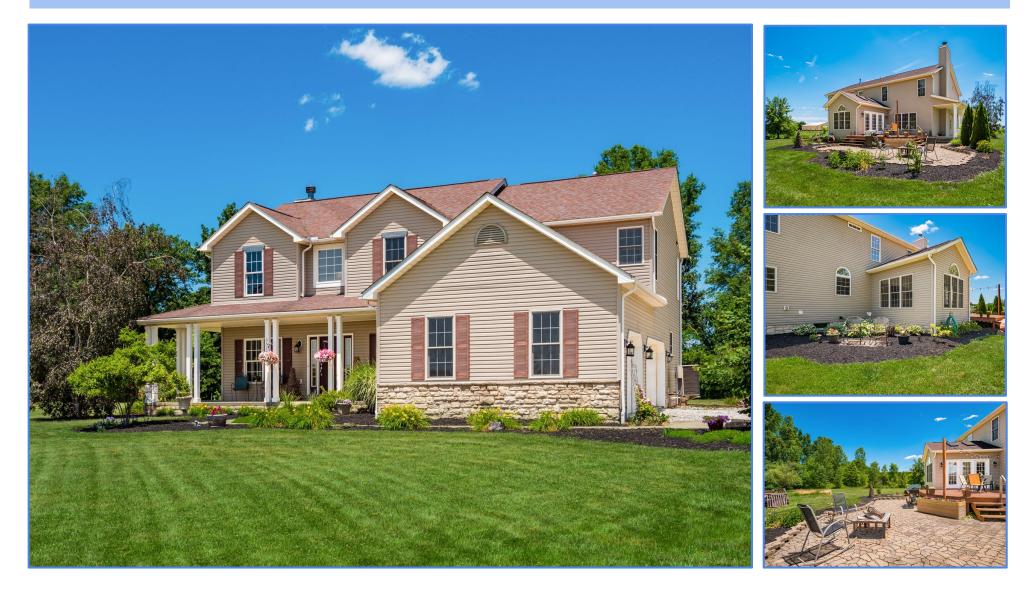

The 3,071 SF, custom built, Schumacher home was built in 2006 and includes 4 bedrooms, 2-½ baths, with a fireplace, wrap-around front porch, and a three car garage. The house also includes a first floor office, two story foyer, second floor loft/entertainment area, sunroom, deck and patio adjacent to the tree lined rear of the property.

## **Residence Photos**