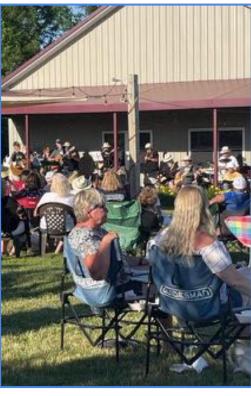

The limit for large events is approximately 175 - 200 people. The winery hosts a summer live music series on the outdoor lawn and patio and the processing room has also be used as event space hosting a variety of private events and/or retreats.