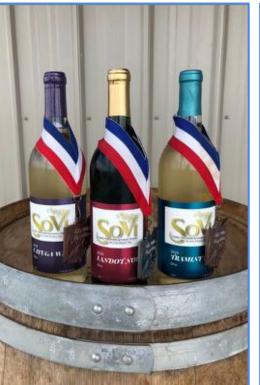

### Vineyard/Winery

Established in 2003 and open to the public in 2008, Soine Vineyards produces 11 varietals of grapes (American, French Hybrid, and Vinifera breeds) and 18 varieties of wine including:

#### Reds

- Duové
- 2018 Chambourcin
- 2019 Landot Noir\*
- De Vine
- Autumn Harvest
- Fusion
- Cranberry
- Frost Fire

- Whites
  - 2019 Vidal Blanc
  - Soleil
  - 2018 Cayuga White\*\*
  - Serenity
  - 2020 Traminette\*\*
  - 2019 Riesling
  - 201 Seyval Blanc
  - 2014 Ice Wine

The winery also produces Sangria, Hard Apple Cider and serves a variety of appetizers, pizzas, and non-alcoholic beverages.

\*\* 2021 Gold Medal Award Winner; \*2021 Silver Medal Award Winner.