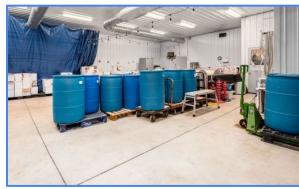

the property







### Vineyard/Winery

Established in 2003 and open to the public in 2008, Soine Vineyards produces 11 varietals of grapes (American, French Hybrid, and Vinifera breeds) and 18 varieties of wine including:

#### Reds

- Duové
- 2018 Chambourcin
- 2019 Landot Noir\*
- De Vine
- Autumn Harvest
- Fusion
- Cranberry
- Frost Fire

- Whites
  - 2019 Vidal Blanc
  - Soleil
  - 2018 Cayuga White\*\*
  - Serenity
  - 2020 Traminette\*\*
  - 2019 Riesling
  - 201 Seyval Blanc
  - 2014 Ice Wine

The winery also produces Sangria, Hard Apple Cider and serves a variety of appetizers, pizzas, and non-alcoholic beverages.

\*\* 2021 Gold Medal Award Winner; \*2021 Silver Medal Award Winner.















# Vineyard Photos









## **Tasting Room/Production Room Photos**

























## **Residence Photos**









## **Residence Photos**









## **Residence Photos**













#### Location









# **Aerial/Vineyard Photos**









## **City of Powell and Surrounding Demographics**

| POPULATION           | 1 Mile                  | 3 Miles   | 5 Miles   |  |
|----------------------|-------------------------|-----------|-----------|--|
| Total Population     | 4,165                   | 48,400    | 117,212   |  |
| Average Age          | 38.5                    | 36.3      | 36.5      |  |
| Average Age (M)      | 38.5                    | 35.9      | 35.9      |  |
| Average Age (F)      | 38.1                    | 36.7      | 37.3      |  |
| HOUSEHOLD & INCOME   | 1 Mile                  | 3 Miles   | 5 Miles   |  |
| Total Households     | 1