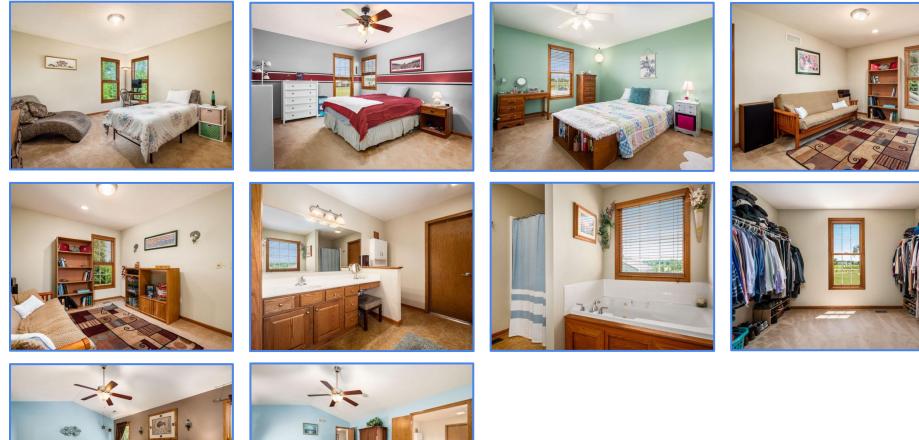

The 3,071 SF, custom built, Schumacher home was built in 2006 and includes 4 bedrooms, 2-½ baths, with a fireplace, wrap-around front porch, and a three car garage. The house also includes a first floor office, two story foyer, second floor loft/entertainment area, sunroom, deck and patio adjacent to the tree lined rear of the property.

## **Residence Photos**