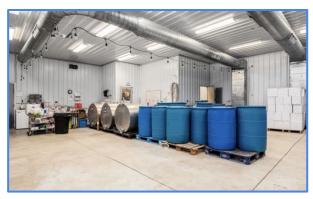

e property







### Vineyard/Winery

Established in 2003 and open to the public in 2008, Soine Vineyards produces 11 varietals of grapes (American, French Hybrid, and Vinifera breeds) and 18 varieties of wine including:

#### Reds

- Duové
- 2018 Chambourcin
- 2019 Landot Noir\*
- De Vine
- Autumn Harvest
- Fusion
- Cranberry
- Frost Fire

- Whites
  - 2019 Vidal Blanc
  - Soleil
  - 2018 Cayuga White\*\*
  - Serenity
  - 2020 Traminette\*\*
  - 2019 Riesling
  - 201 Seyval Blanc
  - 2014 Ice Wine

The winery also produces Sangria, Hard Apple Cider and serves a variety of appetizers, pizzas, and non-alcoholic beverages.

\*\* 2021 Gold Medal Award Winner; \*2021 Silver Medal Award Winner.















# Vineyard Photos









## **Tasting Room/Production Room Photos**

























## **Residence Photos**









## **Residence Photos**









## **Residence Photos**













#### Location









# **Aerial/Vineyard Photos**









## **City of Powell and Surrounding Demographics**

| POPULATION           | 1 Mile                  | 3 Miles   | 5 Miles   |  |
|----------------------|-------------------------|-----------|-----------|--|
| Total Population     | 4,165                   | 48,400    | 117,212   |  |
| Average Age          | 38.5                    | 36.3      | 36.5      |  |
| Average Age (M)      | 38.5                    | 35.9      | 35.9      |  |
| Average Age (F)      | 38.1                    | 36.7      | 37.3      |  |
| HOUSEHOLD & INCOME   | 1 Mile                  | 3 Miles   | 5 Miles   |  |
| Total Households     | 1,5