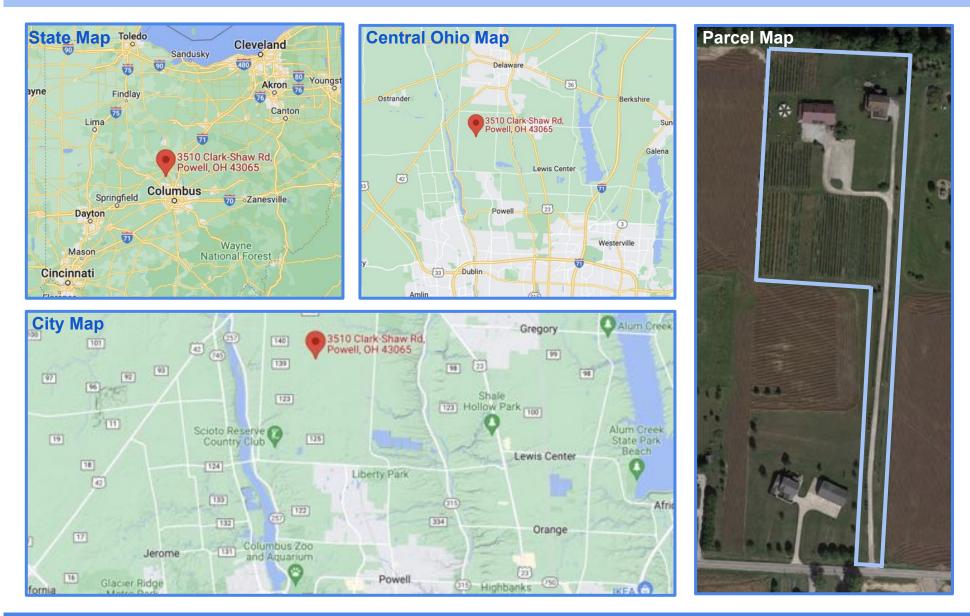

#### Location

Located in Delaware County (the fastest growing county in Ohio), Soine Vineyards & Family Winery is 20 miles north of downtown Columbus, 6 miles north of downtown Powell, and 7 miles south of downtown Delaware. New housing development is exploding countywide and is evident immediately across the street from Soine Winery where 200 single family homes and 50 luxury apartments are all within walking distance of the winery.

The property resides in the Olentangy Local School District, consistently ranked as one of the top 15 school districts in the state of Ohio by niche.com.