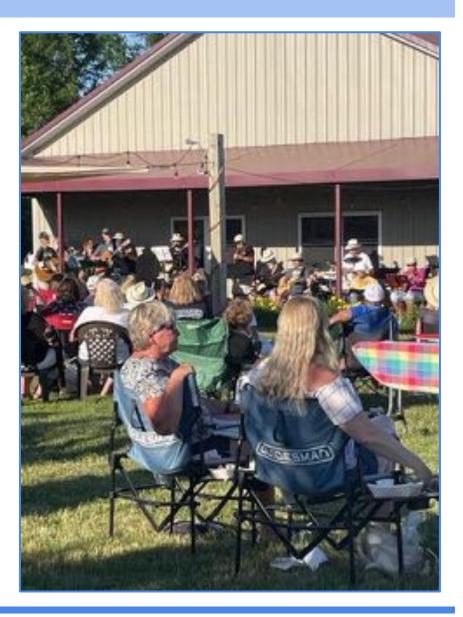

The limit for large events is approximately 175 - 200 people. The winery hosts a summer live music series on the outdoor lawn and patio and the processing room has also be used as event space hosting a variety of private events and/or retreats.