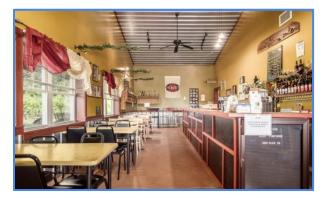

In addition to the vineyards, there is a 3,120 SF pole barn that includes a tasting room, commercial kitchen, processing area, storage, restrooms, and an adjacent outdoor patio. The commercial kitchen has a Risk Level III Food License from the Delaware County General Health District. Food currently served is a variety appetizers and pizzas. The current license permits a much more robust menu should the new owner/investor wish to expand that offering.

## **Tasting Room/Production Room Photos**