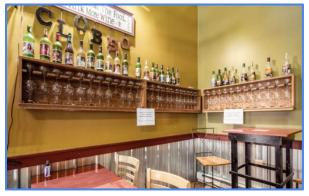

## **Tasting Room/Production Room Photos**

In addition to the vineyards, there is a 3,120 SF pole barn that includes a tasting room, commercial kitchen, processing area, storage, restrooms, and an adjacent outdoor patio. The commercial kitchen has a Risk Level III Food License from the Delaware County General Health District. Food currently served is a variety appetizers and pizzas. The current license permits a much more robust menu should the new owner/investor wish to expand that offering.