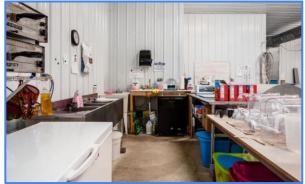

property







### Vineyard/Winery

Established in 2003 and open to the public in 2008, Soine Vineyards produces 11 varietals of grapes (American, French Hybrid, and Vinifera breeds) and 18 varieties of wine including:

#### Reds

- Duové
- 2018 Chambourcin
- 2019 Landot Noir\*
- De Vine
- Autumn Harvest
- Fusion
- Cranberry
- Frost Fire

- Whites
  - 2019 Vidal Blanc
  - Soleil
  - 2018 Cayuga White\*\*
  - Serenity
  - 2020 Traminette\*\*
  - 2019 Riesling
  - 201 Seyval Blanc
  - 2014 Ice Wine

The winery also produces Sangria, Hard Apple Cider and serves a variety of appetizers, pizzas, and non-alcoholic beverages.

\*\* 2021 Gold Medal Award Winner; \*2021 Silver Medal Award Winner.















# Vineyard Photos









## **Tasting Room/Production Room Photos**

























## **Residence Photos**









## **Residence Photos**









## **Residence Photos**













#### Location









# **Aerial/Vineyard Photos**









## **City of Powell and Surrounding Demographics**

| POPULATION           | 1 Mile                  | 3 Miles   | 5 Miles   |  |
|----------------------|-------------------------|-----------|-----------|--|
| Total Population     | 4,165                   | 48,400    | 117,212   |  |
| Average Age          | 38.5                    | 36.3      | 36.5      |  |
| Average Age (M)      | 38.5                    | 35.9      | 35.9      |  |
| Average Age (F)      | 38.1                    | 36.7      | 37.3      |  |
| HOUSEHOLD & INCOME   | 1 Mile                  | 3 Miles   | 5 Miles   |  |
| Total Households     | 1,527