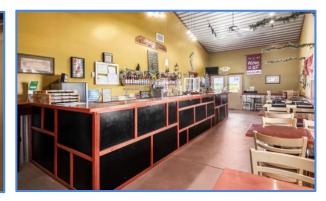

## **Tasting Room/Production Room Photos**

In addition to the vineyards, there is a 3,120 SF pole barn that includes a tasting room, commercial kitchen, processing area, storage, restrooms, and an adjacent outdoor patio. The commercial kitchen has a Risk Level III Food License from the Delaware County General Health District. Food currently served is a variety appetizers and pizzas. The current license permits a much more robust menu should the new owner/investor wish to expand that offering.