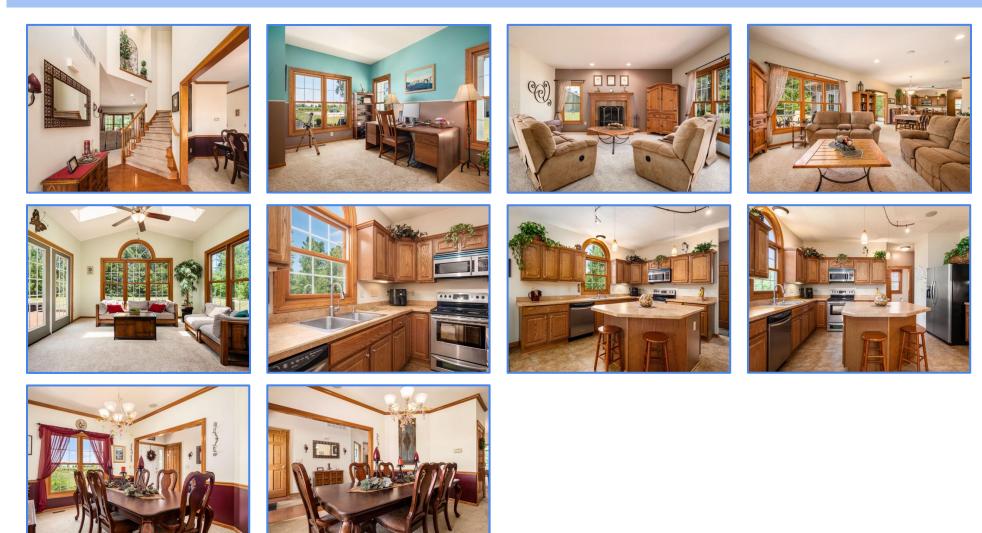

The 3,071 SF, custom built, Schumacher home was built in 2006 and includes 4 bedrooms, 2-½ baths, with a fireplace, wrap-around front porch, and a three car garage. The house also includes a first floor office, two story foyer, second floor loft/entertainment area, sunroom, deck and patio adjacent to the tree lined rear of the property.

## **Residence Photos**