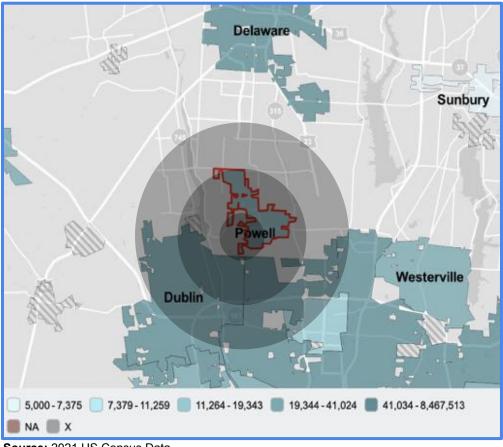

## **City of Powell and Surrounding Demographics**

| POPULATION           | 1 Mile                  | 3 Miles   | 5 Miles   |  |
|----------------------|-------------------------|-----------|-----------|--|
| Total Population     | 4,165                   | 48,400    | 117,212   |  |
| Average Age          | 38.5                    | 36.3      | 36.5      |  |
| Average Age (M)      | 38.5                    | 35.9      | 35.9      |  |
| Average Age (F)      | 38.1                    | 36.7      | 37.3      |  |
| HOUSEHOLD & INCOME   | 1 Mile                  | 3 Miles   | 5 Miles   |  |
| Total Households     | 1,527                   | 18,060    | 44,705    |  |
| Number of Persons/HH | 2.7                     | 2.7       | 2.6       |  |
| Average HH Income    | \$158,455               | \$126,045 | \$119,214 |  |
| Average Home Value   | \$451,347               | \$402,208 | \$361,526 |  |
| POWELL OVERALL       |                         |           |           |  |
| Total Population     | 13,353                  |           |           |  |
| Race & Ethnicity     | White 86.2%; Asian 8.9% |           |           |  |
| Median Income        | \$159,368               |           |           |  |
| Median Age           | 41.2                    |           |           |  |

Source: 2021 US Census Data