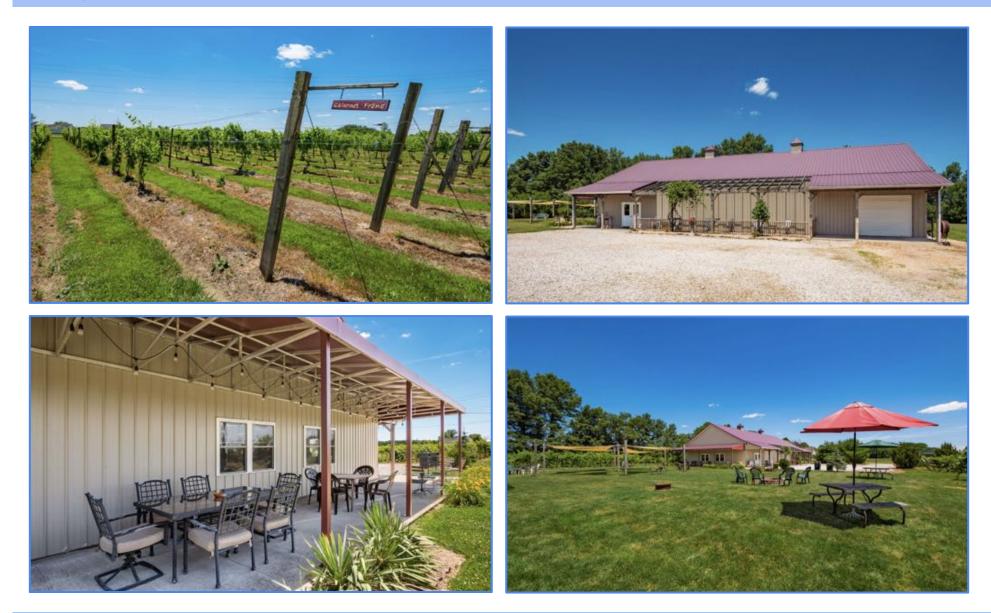

# Vineyard Photos

# **Aerial/Vineyard Photos**

#### **Property Description**

This 6.08 acre parcel has 2.65 acres planted to grapes. There are 11 varietals. The grapes on this property are used to make the Sovi wines. The new owner/investor has the opportunity to use the grapes to continue making wine under the Soine Vineyards & Family Winery brand (Sovi), transition to an existing or new brand, use the grapes or sell them to other wineries. If desired, the current owners can provide turnkey training as it relates to the maintenance of the vineyard and the harvesting and wine making process as part of the sale.

In addition to the vineyards, there is a 3,120 SF pole barn that includes a tasting room, commercial kitchen, processing area, storage, restrooms, and an adjacent outdoor patio. The commercial kitchen has a Risk Level III Food License from the Delaware County General Health District. Food currently served is a variety appetizers and pizzas. The current license permits a much more robust menu should the new owner/investor wish to expand that offering.