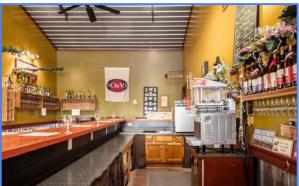

## **Tasting Room/Production Room Photos**

In addition to the vineyards, there is a 3,120 SF pole barn that includes a tasting room, commercial kitchen, processing area, storage, restrooms, and an adjacent outdoor patio. The commercial kitchen has a Risk Level III Food License from the Delaware County General Health District. Food currently served is a variety appetizers and pizzas. The current license permits a much more robust menu should the new owner/investor wish to expand that offering.