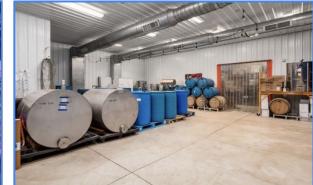

## **Tasting Room/Production Room Photos**

In addition to the vineyards, there is a 3,120 SF pole barn that includes a tasting room, commercial kitchen, processing area, storage, restrooms, and an adjacent outdoor patio. The commercial kitchen has a Risk Level III Food License from the Delaware County General Health District. Food currently served is a variety appetizers and pizzas. The current license permits a much more robust menu should the new owner/investor wish to expand that offering.