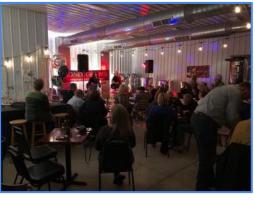

The limit for large events is approximately 175 - 200 people. The winery hosts a summer live music series on the outdoor lawn and patio and the processing room has also be used as event space hosting a variety of private events and/or retreats.

## **Tasting Room/Production Room Photos**