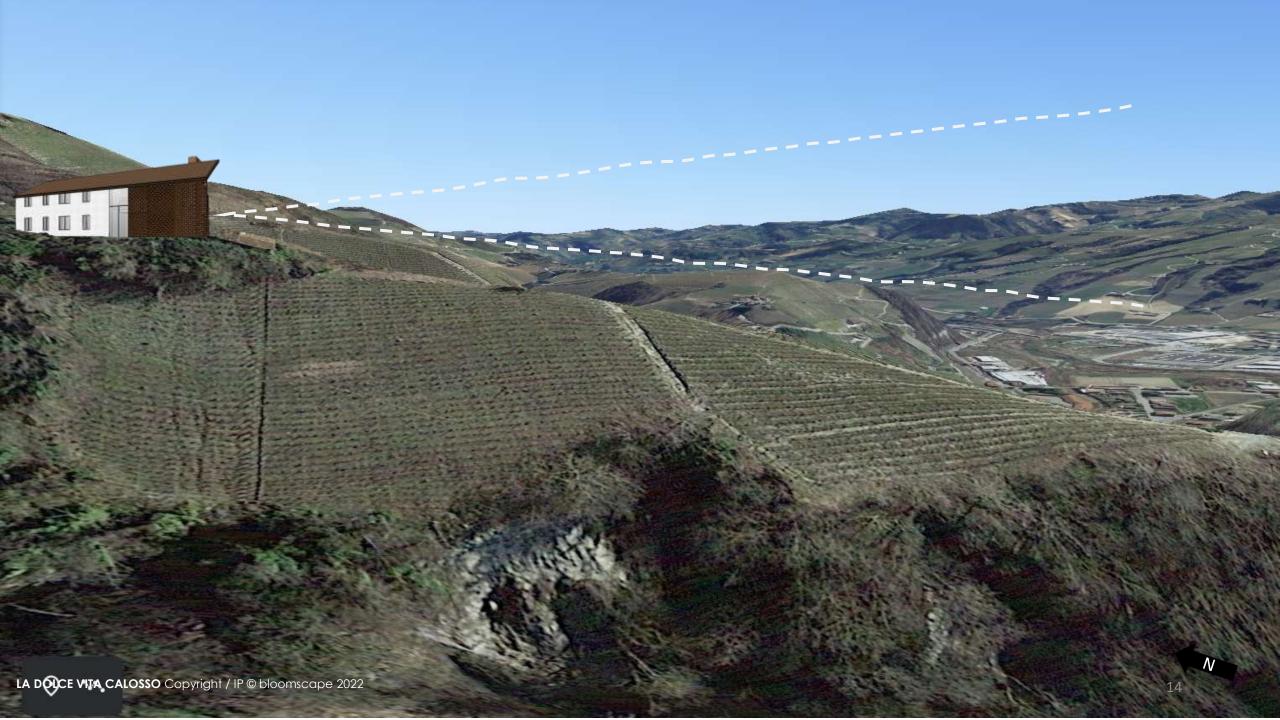

A half-mile winding private road through the vineyards leads you to the top of a hill that provides 360-degree views of neighboring vineyards and the distant Alps. It is no surprise that the Langhe wine region in 2014 was designated a UNESCO world heritage site. Once you see this beautiful and relatively undiscovered touristic area you will understand and appreciate that these distinct winegrowing areas are exceptional and make for a unique, wondrous landscape of vineyards, hills, farms, villages, churches, and castles.

## DESIGN PROPOSAL

LA DOLCE VITA CALOSSO

**NEW CONSTRUCTION** with regional material

**ORIGINAL BUILDING** 