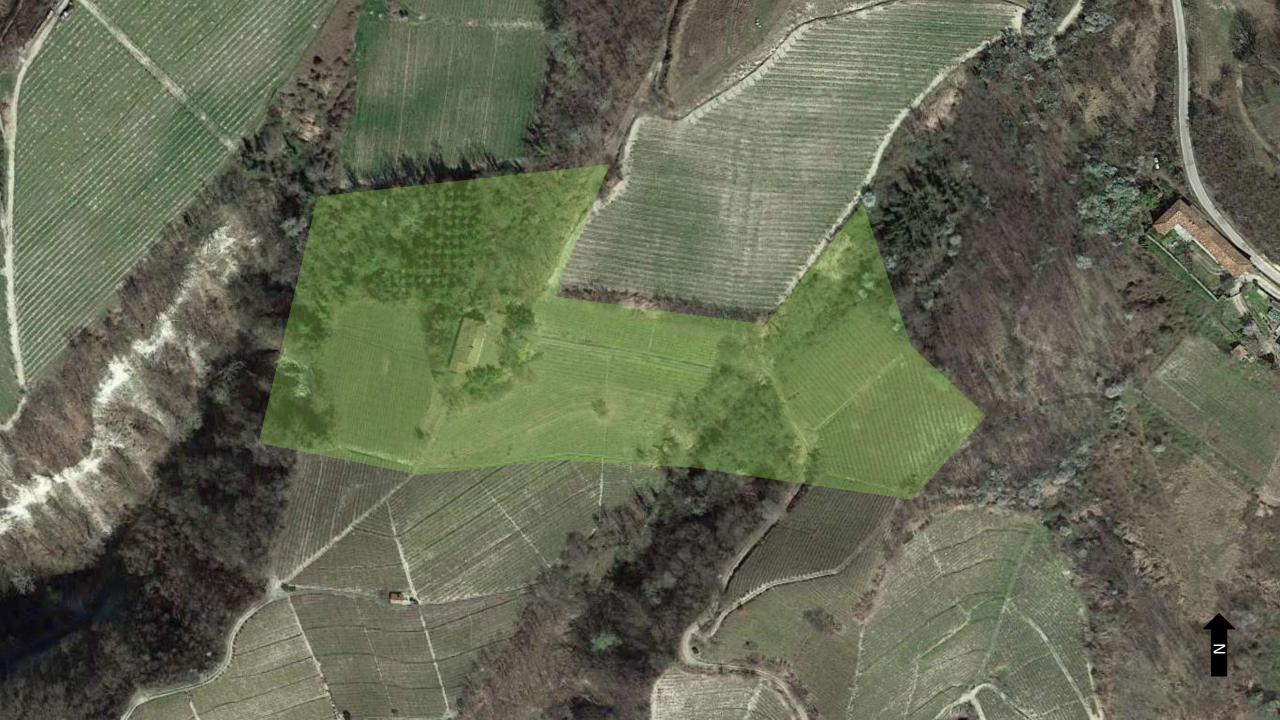

### **BUIIDING DATA**

GROUND FLOOR / 210 sqm FIRST FLOOR / 210 sqm BASEMENT / 35 sqm OTHERS / 30 sqm VOLUME / ca. 1.250 m3 LAND / 3 ha