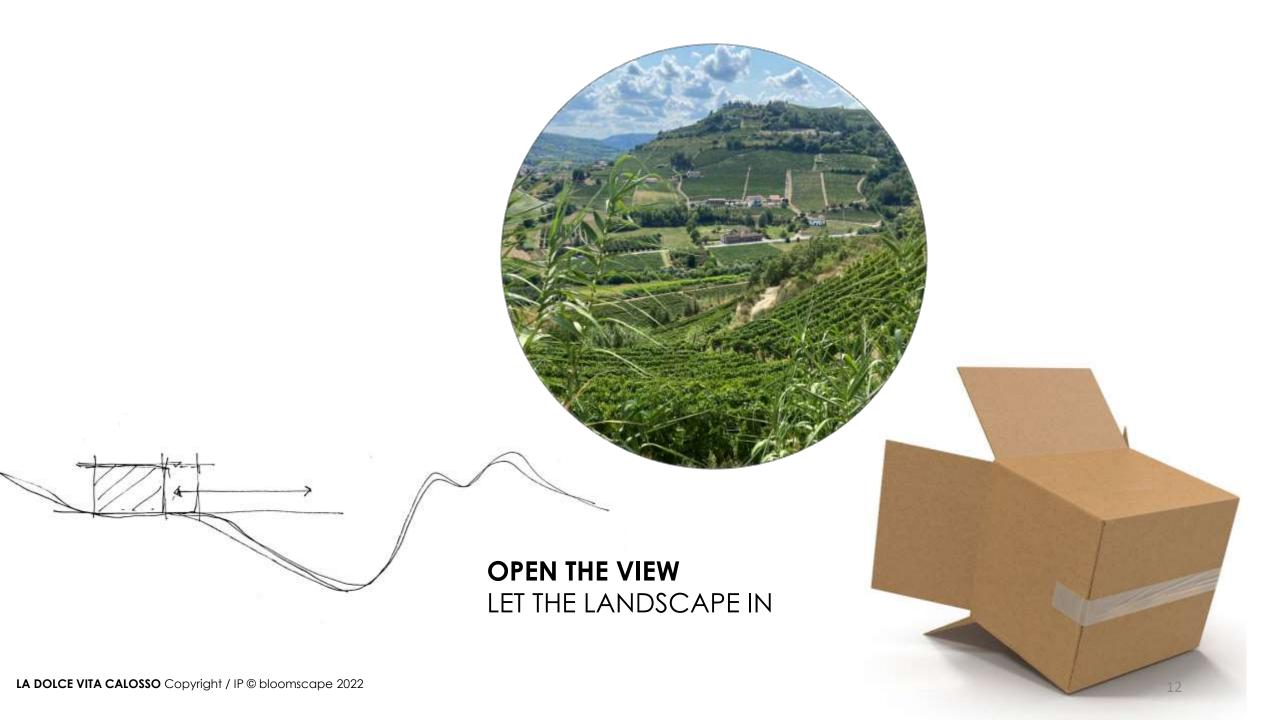

A half-mile winding private road through the vineyards leads you to the top of a hill that provides 360-degree views of neighboring vineyards and the distant Alps. It is no surprise that the Langhe wine region in 2014 was designated a UNESCO world heritage site. Once you see this beautiful and relatively undiscovered touristic area you will understand and appreciate that these distinct winegrowing areas are exceptional and make for a unique, wondrous landscape of vineyards, hills, farms, villages, churches, and castles.

## DESIGN PROPOSAL

LA DOLCE VITA CALOSSO

**NEW CONSTRUCTION** with regional material

**ORIGINAL BUILDING** 