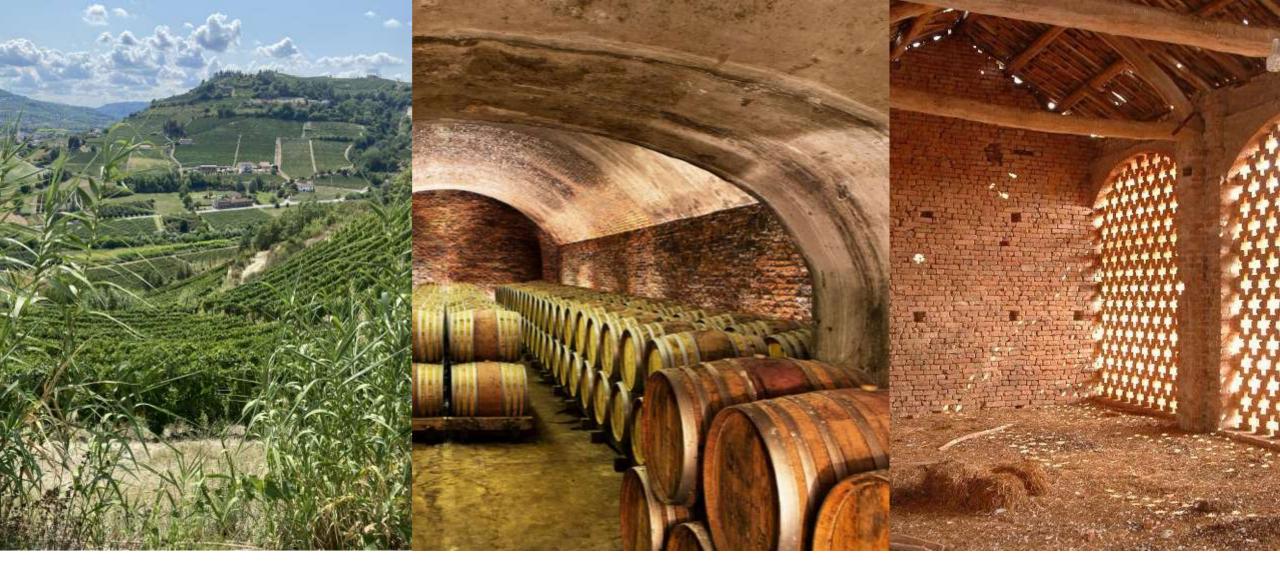

A half-mile winding private road through the vineyards leads you to the top of a hill that provides 360-degree views of neighboring vineyards and the distant Alps. It is no surprise that the Langhe wine region in 2014 was designated a UNESCO world heritage site. Once you see this beautiful and relatively undiscovered touristic area you will understand and appreciate that these distinct winegrowing areas are exceptional and make for a unique, wondrous landscape of vineyards, hills, farms, villages, churches, and castles.

Approximately two-thirds of the area of Calosso, and by far the greatest part of the land is devoted to vineyards. Production is on a relatively small scale: this 10 square kilometers (4 sq mi) or so is divided between 380 farms and the total annual production of wine is around 4,900,000 liters (1,300,000 US gal). We look forward to welcoming you to your Piemonte Paradise!