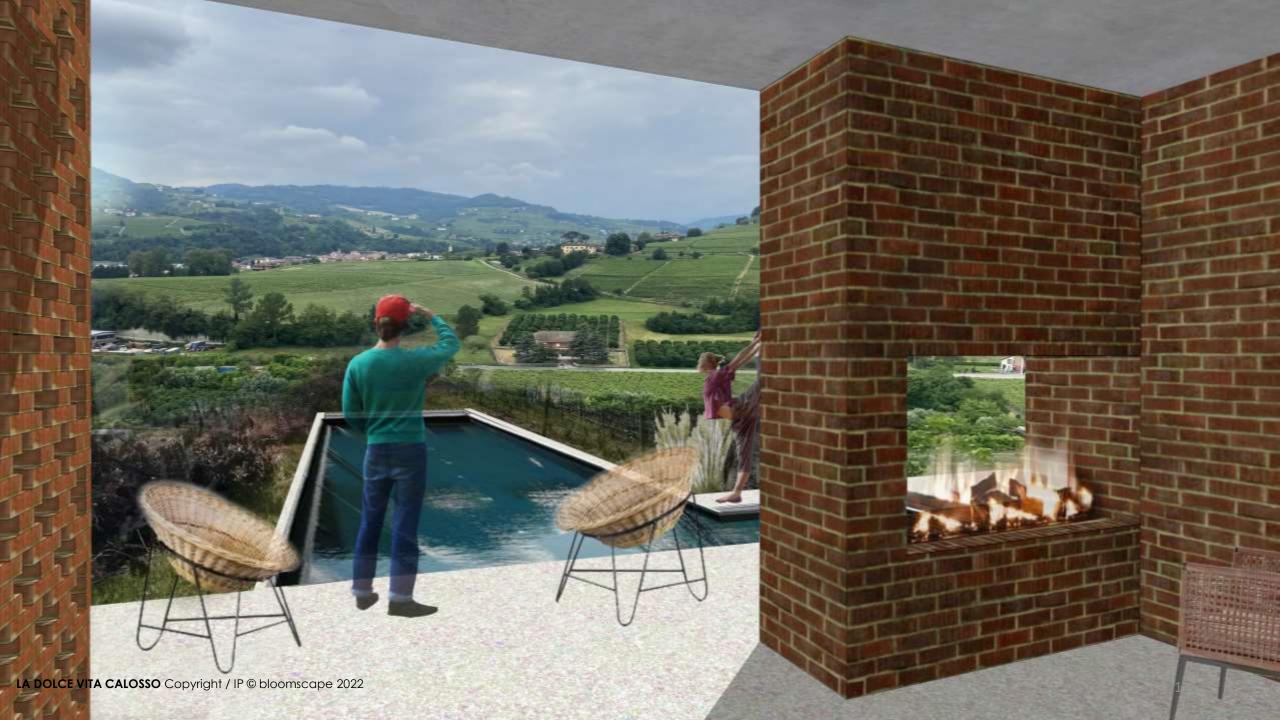

### FOR SALE for reduced to \$195,000

3 HA vineyard property, which equals 7.4 acres, producing Moscato d'Asti DOCG, an abbreviation for an Italian protected grape growing wine region. The villa is currently uninhabited and needs extensive renovation but this could be your "Under the Piedmont Sun Dream Villa and Vineyard"! Plus there is the possibility to build up to a 4000+ square foot property of your dreams, including extensive outdoor terraces, gardens, and a swimming pool with the support of the local Italian and German-educated architects who live close by. Please see an example of the attached design proposal attached For further information please contact Katrin Wichelhaus & Rosario Distaso tel: +39 035 074 3348 Email: info@bloomscape.org

A half-mile winding private road through the vineyards leads you to the top of a hill that provides 360-degree views of neighboring vineyards and the distant Alps. It is no surprise that the Langhe wine region in 2014 was designated a UNESCO world heritage site. Once you see this beautiful and relatively undiscovered touristic area you will understand and appreciate that these distinct winegrowing areas are exceptional and make for a unique, wondrous landscape of vineyards, hills, farms, villages, churches, and castles.