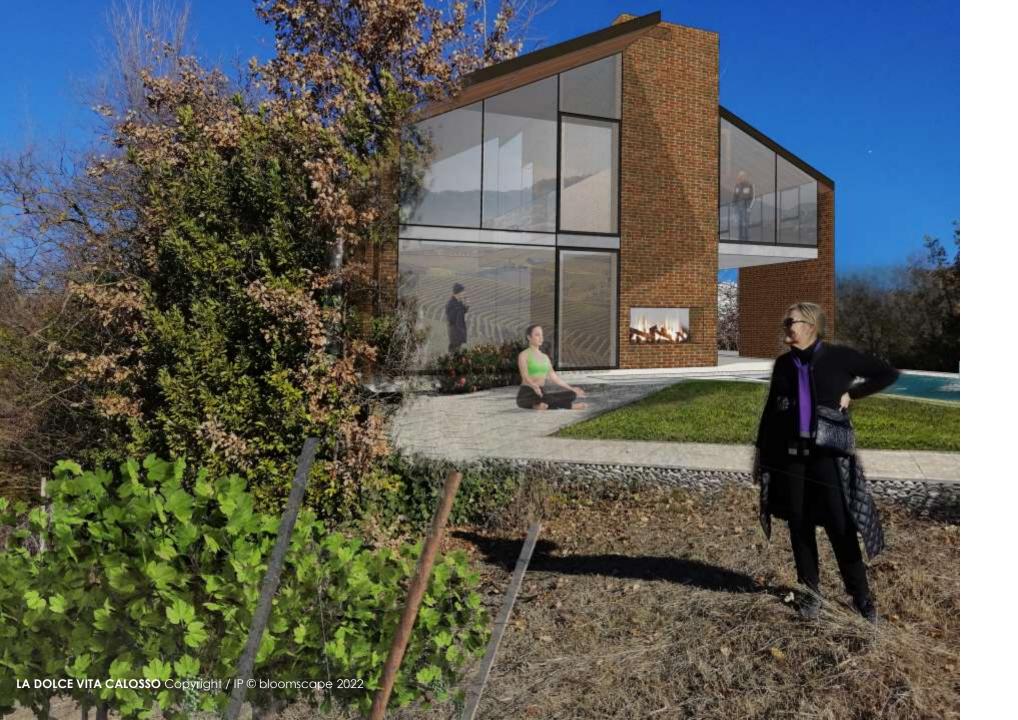

### FOR SALE for reduced to \$195,000

3 HA vineyard property, which equals 7.4 acres, producing Moscato d'Asti DOCG, an abbreviation for an Italian protected grape growing wine region. The villa is currently uninhabited and needs extensive renovation but this could be your "Under the Piedmont Sun Dream Villa and Vineyard"! Plus there is the possibility to build up to a 4000+ square foot property of your dreams, including extensive outdoor terraces, gardens, and a swimming pool with the support of the local Italian and German-educated architects who live close by. Please see an example of the attached design proposal attached For further information please contact Katrin Wichelhaus & Rosario Distaso tel: +39 035 074 3348 Email: info@bloomscape.org

## DESIGN PROPOSAL

LA DOLCE VITA CALOSSO

**NEW CONSTRUCTION** with regional material

**ORIGINAL BUILDING** 