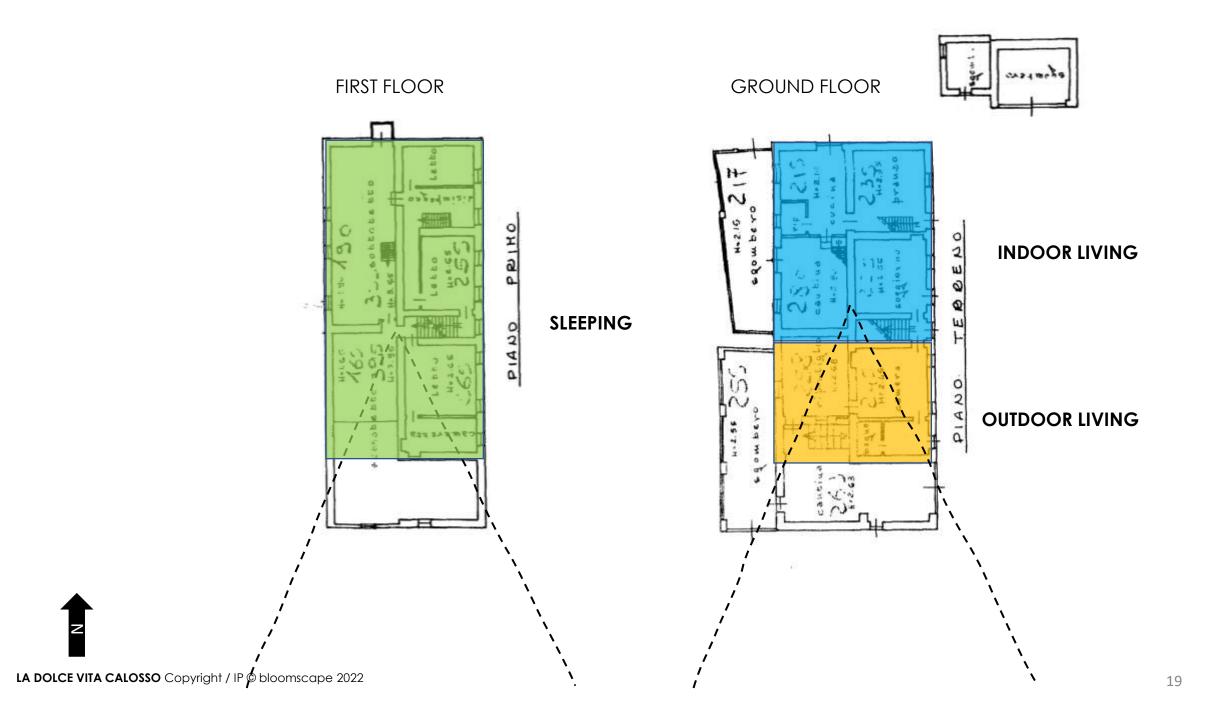

### **BUIIDING DATA**

GROUND FLOOR / 210 sqm FIRST FLOOR / 210 sqm BASEMENT / 35 sqm OTHERS / 30 sqm VOLUME / ca. 1.250 m3 LAND / 3 ha

## DESIGN PROPOSAL

LA DOLCE VITA CALOSSO

**NEW CONSTRUCTION** with regional material

**ORIGINAL BUILDING** 