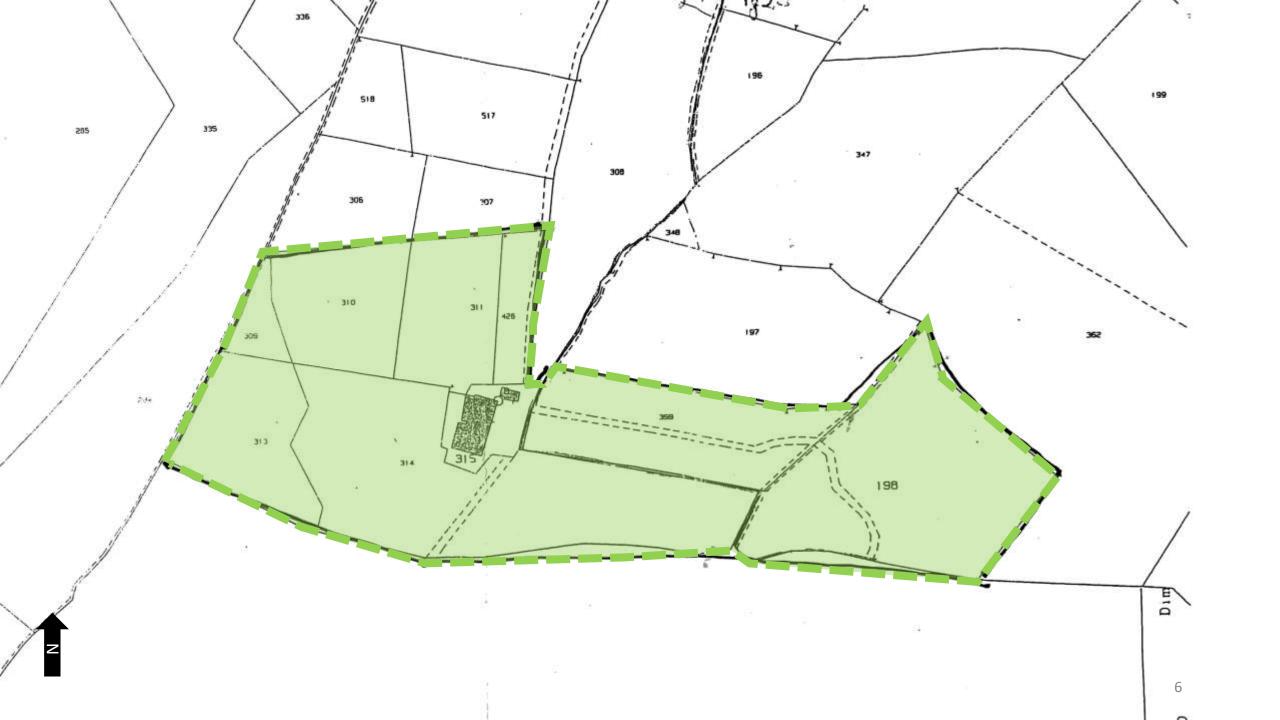

### FOR SALE for reduced to \$195,000

3 HA vineyard property, which equals 7.4 acres, producing Moscato d'Asti DOCG, an abbreviation for an Italian protected grape growing wine region. The villa is currently uninhabited and needs extensive renovation but this could be your "Under the Piedmont Sun Dream Villa and Vineyard"! Plus there is the possibility to build up to a 4000+ square foot property of your dreams, including extensive outdoor terraces, gardens, and a swimming pool with the support of the local Italian and German-educated architects who live close by. Please see an example of the attached design proposal attached For further information please contact Katrin Wichelhaus & Rosario Distaso tel: +39 035 074 3348 Email: info@bloomscape.org

A half-mile winding private road through the vineyards leads you to the top of a hill that provides 360-degree views of neighboring vineyards and the distant Alps. It is no surprise that the Langhe wine region in 2014 was designated a UNESCO world heritage site. Once you see this beautiful and relatively undiscovered touristic area you will understand and appreciate that these distinct winegrowing areas are exceptional and make for a unique, wondrous landscape of vineyards, hills, farms, villages, churches, and castles.

Approximately two-thirds of the area of Calosso, and by far the greatest part of the land is devoted to vineyards. Production is on a relatively small scale: this 10 square kilometers (4 sq mi) or so is divided between 380 farms and the total annual production of wine is around 4,900,000 liters (1,300,000 US gal). We look forward to welcoming you to your Piemonte Paradise!

### **BUIIDING DATA**

GROUND FLOOR / 210 sqm FIRST FLOOR / 210 sqm BASEMENT / 35 sqm OTHERS / 30 sqm VOLUME / ca. 1.250 m3 LAND / 3 ha