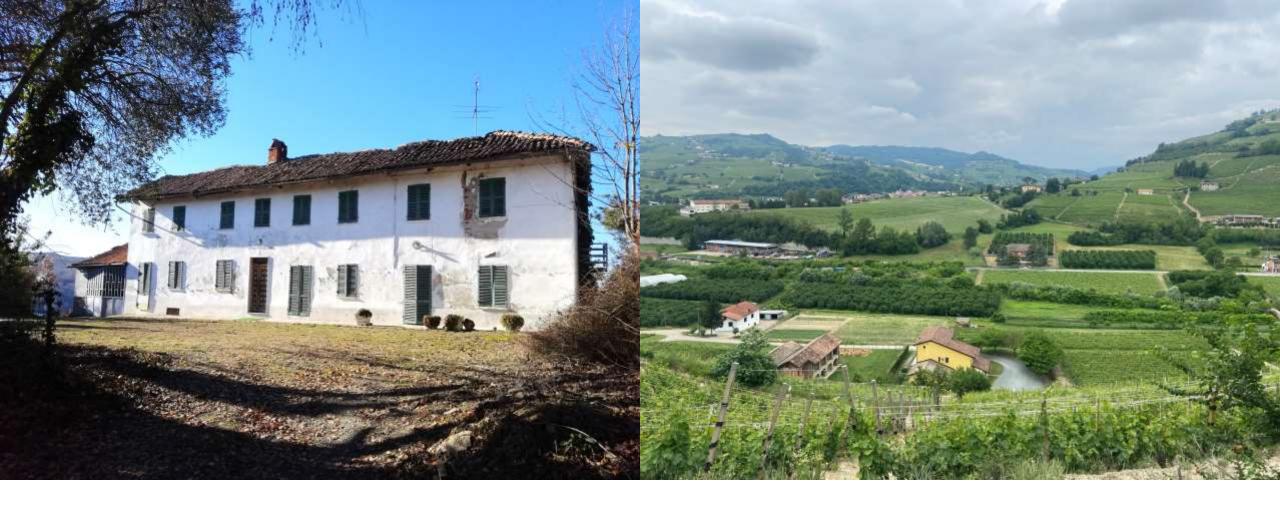

### FOR SALE for reduced to \$195,000

3 HA vineyard property, which equals 7.4 acres, producing Moscato d'Asti DOCG, an abbreviation for an Italian protected grape growing wine region. The villa is currently uninhabited and needs extensive renovation but this could be your "Under the Piedmont Sun Dream Villa and Vineyard"! Plus there is the possibility to build up to a 4000+ square foot property of your dreams, including extensive outdoor terraces, gardens, and a swimming pool with the support of the local Italian and German-educated architects who live close by. Please see an example of the attached design proposal attached For further information please contact Katrin Wichelhaus & Rosario Distaso tel: +39 035 074 3348 Email: info@bloomscape.org

A half-mile winding private road through the vineyards leads you to the top of a hill that provides 360-degree views of neighboring vineyards and the distant Alps. It is no surprise that the Langhe wine region in 2014 was designated a UNESCO world heritage site. Once you see this beautiful and relatively undiscovered touristic area you will understand and appreciate that these distinct winegrowing areas are exceptional and make for a unique, wondrous landscape of vineyards, hills, farms, villages, churches, and castles.