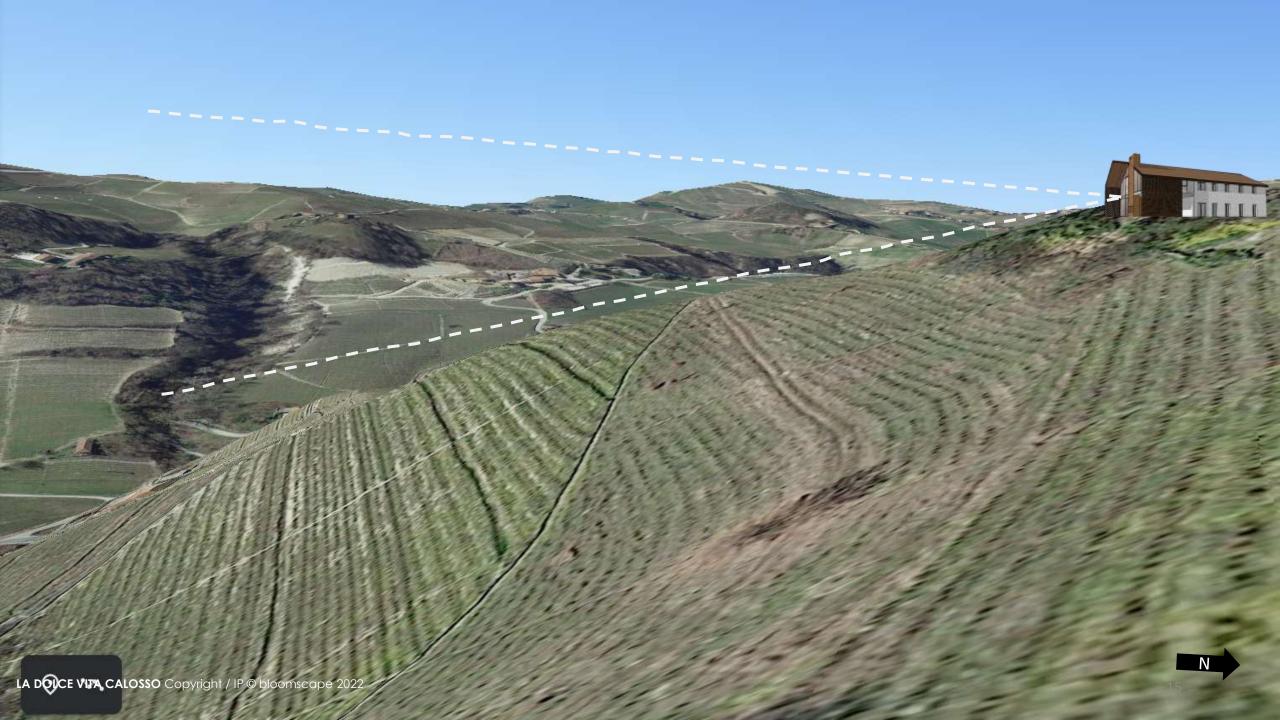

A half-mile winding private road through the vineyards leads you to the top of a hill that provides 360-degree views of neighboring vineyards and the distant Alps. It is no surprise that the Langhe wine region in 2014 was designated a UNESCO world heritage site. Once you see this beautiful and relatively undiscovered touristic area you will understand and appreciate that these distinct winegrowing areas are exceptional and make for a unique, wondrous landscape of vineyards, hills, farms, villages, churches, and castles.

## DESIGN PROPOSAL

LA DOLCE VITA CALOSSO

**NEW CONSTRUCTION** with regional material

**ORIGINAL BUILDING** 