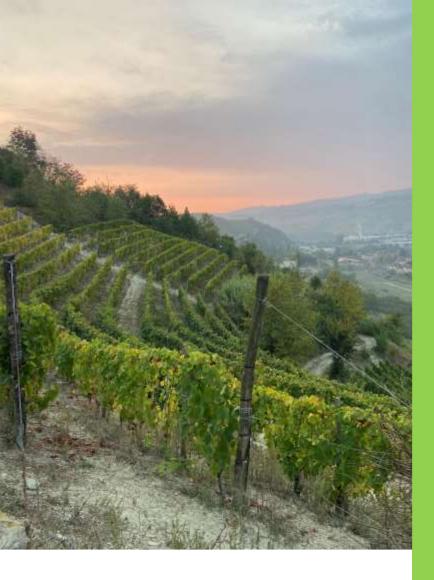

A half-mile winding private road through the vineyards leads you to the top of a hill that provides 360-degree views of neighboring vineyards and the distant Alps. It is no surprise that the Langhe wine region in 2014 was designated a UNESCO world heritage site. Once you see this beautiful and relatively undiscovered touristic area you will understand and appreciate that these distinct winegrowing areas are exceptional and make for a unique, wondrous landscape of vineyards, hills, farms, villages, churches, and castles.