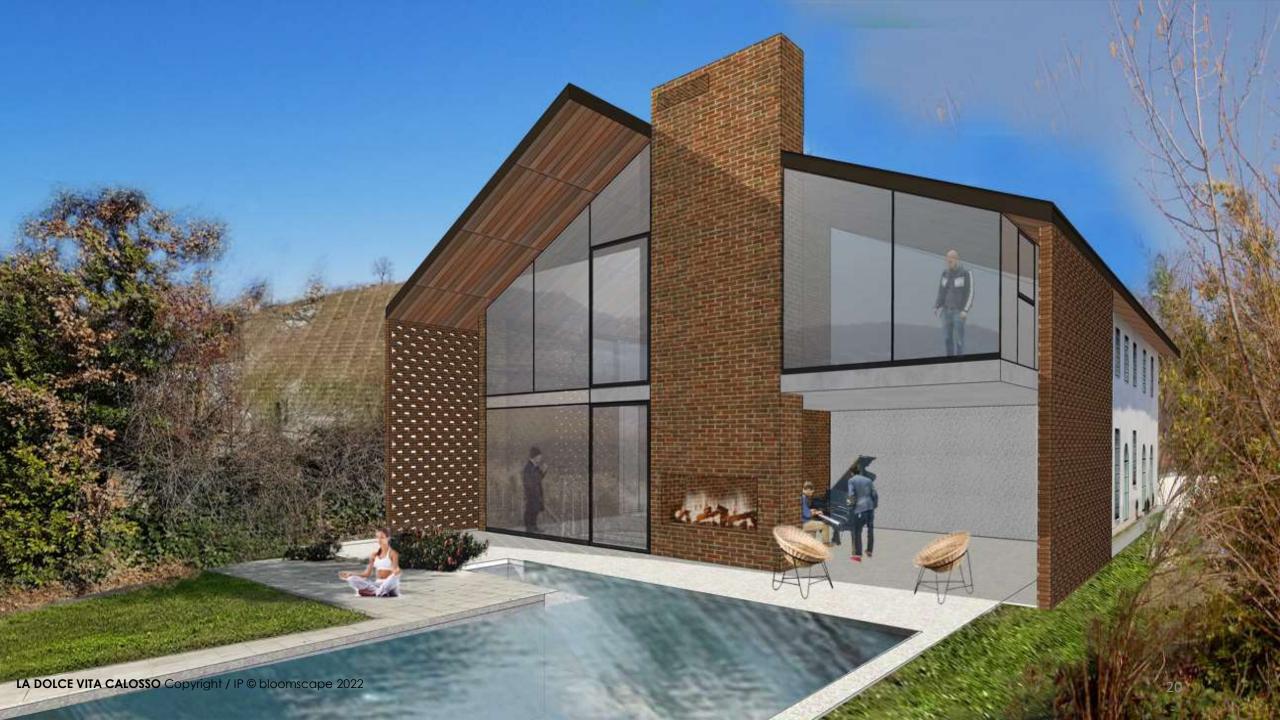

### FOR SALE for reduced to \$195,000

3 HA vineyard property, which equals 7.4 acres, producing Moscato d'Asti DOCG, an abbreviation for an Italian protected grape growing wine region. The villa is currently uninhabited and needs extensive renovation but this could be your "Under the Piedmont Sun Dream Villa and Vineyard"! Plus there is the possibility to build up to a 4000+ square foot property of your dreams, including extensive outdoor terraces, gardens, and a swimming pool with the support of the local Italian and German-educated architects who live close by. Please see an example of the attached design proposal attached For further information please contact Katrin Wichelhaus & Rosario Distaso tel: +39 035 074 3348 Email: info@bloomscape.org

## DESIGN PROPOSAL

LA DOLCE VITA CALOSSO

**NEW CONSTRUCTION** with regional material

**ORIGINAL BUILDING** 