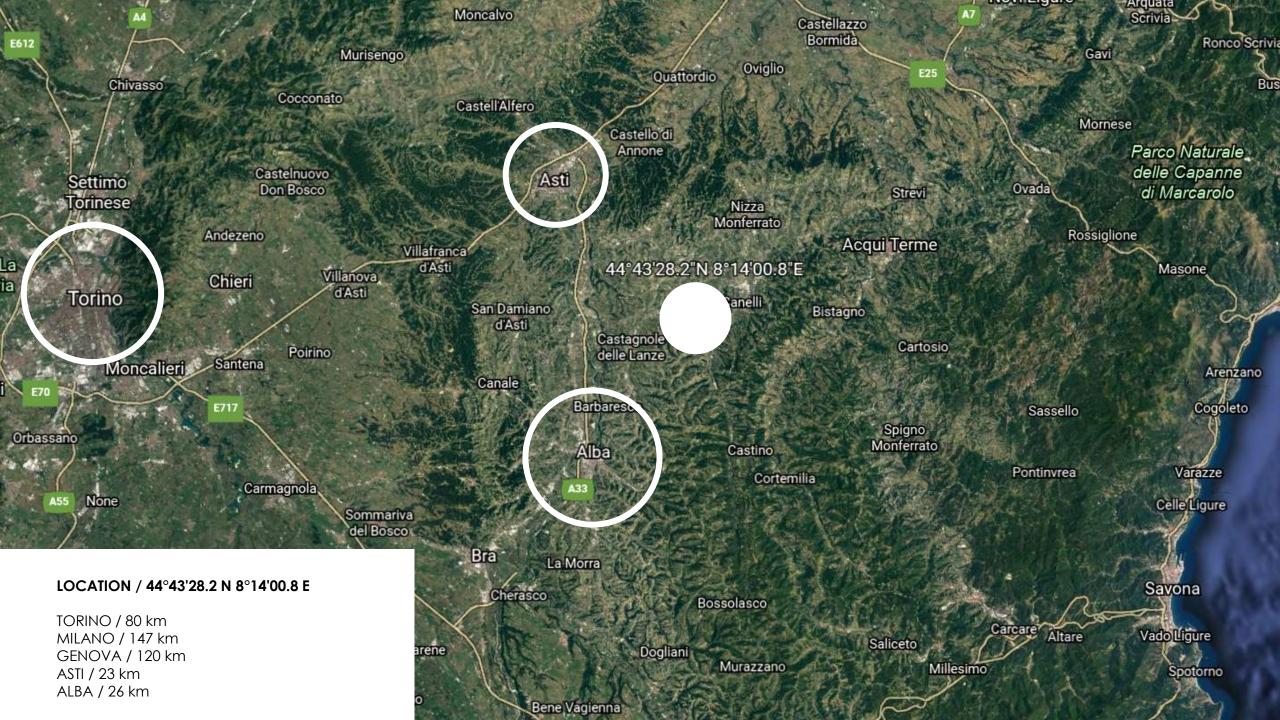

A half-mile winding private road through the vineyards leads you to the top of a hill that provides 360-degree views of neighboring vineyards and the distant Alps. It is no surprise that the Langhe wine region in 2014 was designated a UNESCO world heritage site. Once you see this beautiful and relatively undiscovered touristic area you will understand and appreciate that these distinct winegrowing areas are exceptional and make for a unique, wondrous landscape of vineyards, hills, farms, villages, churches, and castles.

Approximately two-thirds of the area of Calosso, and by far the greatest part of the land is devoted to vineyards. Production is on a relatively small scale: this 10 square kilometers (4 sq mi) or so is divided between 380 farms and the total annual production of wine is around 4,900,000 liters (1,300,000 US gal). We look forward to welcoming you to your Piemonte Paradise!