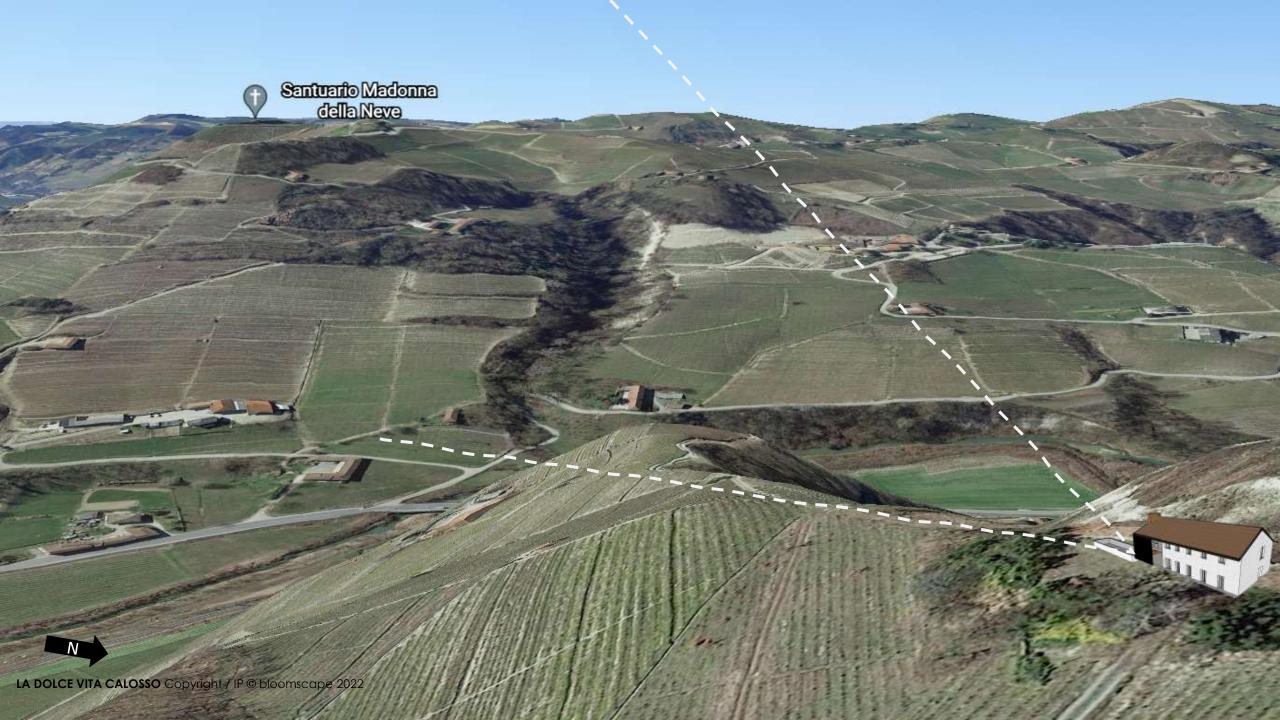

A half-mile winding private road through the vineyards leads you to the top of a hill that provides 360-degree views of neighboring vineyards and the distant Alps. It is no surprise that the Langhe wine region in 2014 was designated a UNESCO world heritage site. Once you see this beautiful and relatively undiscovered touristic area you will understand and appreciate that these distinct winegrowing areas are exceptional and make for a unique, wondrous landscape of vineyards, hills, farms, villages, churches, and castles.

## DESIGN PROPOSAL

LA DOLCE VITA CALOSSO

**NEW CONSTRUCTION** with regional material

**ORIGINAL BUILDING** 