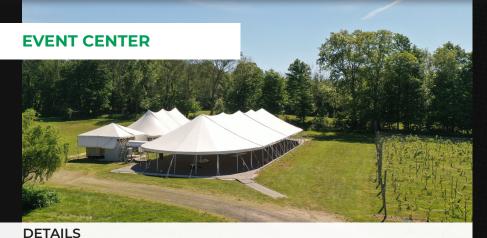

## **TASTING ROOM & EVENT CENTER**

#### DETAILS

The retail winery space and tasting room is approx. 3,200 SF. There is a winery production area of comparable size and a bridal loft and offices of about 1,500 SF.

10,000+ square feet of tents used for seasonal events and weddings. Management staff in place.