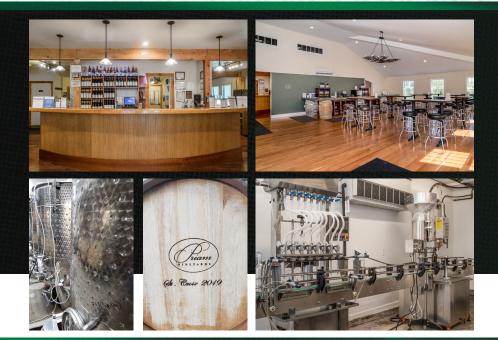

## **TASTING ROOM & EVENT CENTER**

#### DETAILS

The retail winery space and tasting room is approx. 3,200 SF. There is a winery production area of comparable size and a bridal loft and offices of about 1,500 SF.

10,000+ square feet of tents used for seasonal events and weddings. Management staff in place.