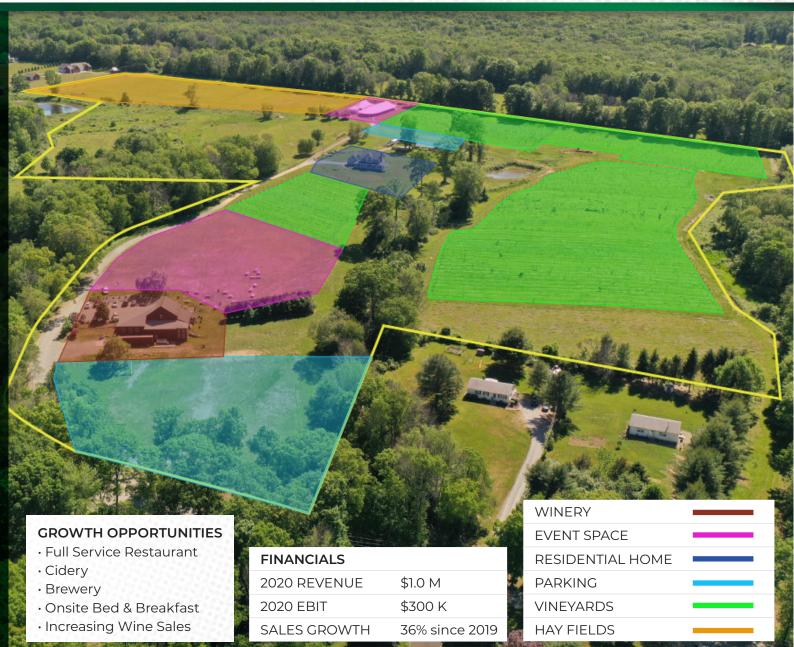

#### AWARD WINNING BUSINESS WITH 5-YEAR STRONG SALES AND PROFIT GROWTH

- Operates as a vineyard, winery, production facility, tasting room and event center on 40 acres of land.
- · Current production of wine geared towards retail sales on-site and online to 46 states.
- · Deemed "Essential Business" during Covid.
- · On-site residential home with potential for Bed n' Breakfast

#### **BUSINESS HIGHLIGHTS**

Once in a lifetime business opportunity with one of New England's finest wineries. This opportunity includes a turn-key, cash flow positive hospitality, events, and wine business that has been recognized as top of its class for decades. Business has 5 year strong sales and profit growth. The opportunity includes a planted vineyard, wedding business, tasting room, production facility, a residential home, and plenty of room for growth. Land area totals 40 acres.

#### **FUTURE EXPANSION**

While the business can be turn key for investors, there is room for growth within the property zoning. Current production is geared towards onsite retail sales, online sales to 46 states, as well as a present project to expand wholesale. In the first 4 months of 2020 the company's wine sales have grown nicely despite the effects of the Covid shut down due to innovative marketing and demand for their well-recognized quality.