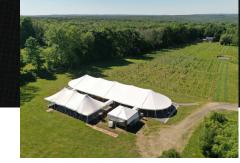

## **TASTING ROOM & EVENT CENTER**

#### DETAILS

The retail winery space and tasting room is approx. 3,200 SF. There is a winery production area of comparable size and a bridal loft and offices of about 1,500 SF.

10,000+ square feet of tents used for seasonal events and weddings. Management staff in place.