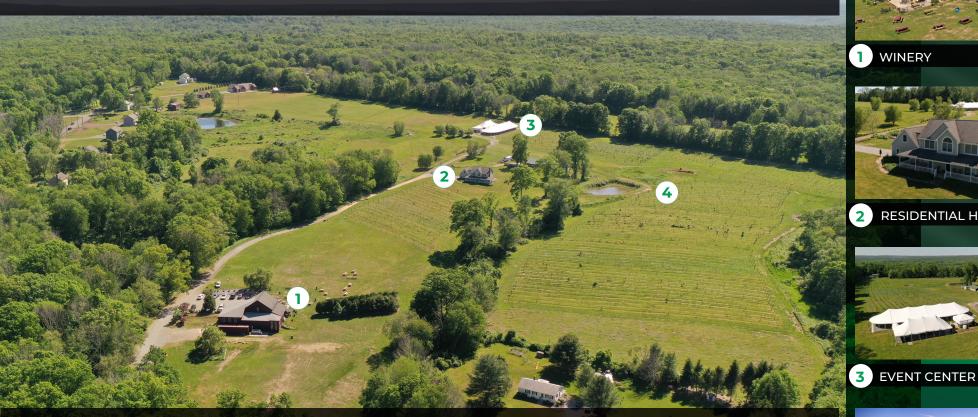

#### AWARD WINNING BUSINESS WITH 5-YEAR STRONG SALES AND PROFIT GROWTH

- Operates as a vineyard, winery, production facility, tasting room and event center on 40 acres of land.
- · Current production of wine geared towards retail sales on-site and online to 46 states.
- · Deemed "Essential Business" during Covid.
- · On-site residential home with potential for Bed n' Breakfast

#### **BUSINESS HIGHLIGHTS**

Once in a lifetime business opportunity with one of New England's finest wineries. This opportunity includes a turn-key, cash flow positive hospitality, events, and wine business that has been recognized as top of its class for decades. Business has 5 year strong sales and profit growth. The opportunity includes a planted vineyard, wedding business, tasting room, production facility, a residential home, and plenty of room for growth. Land area totals 40 acres.