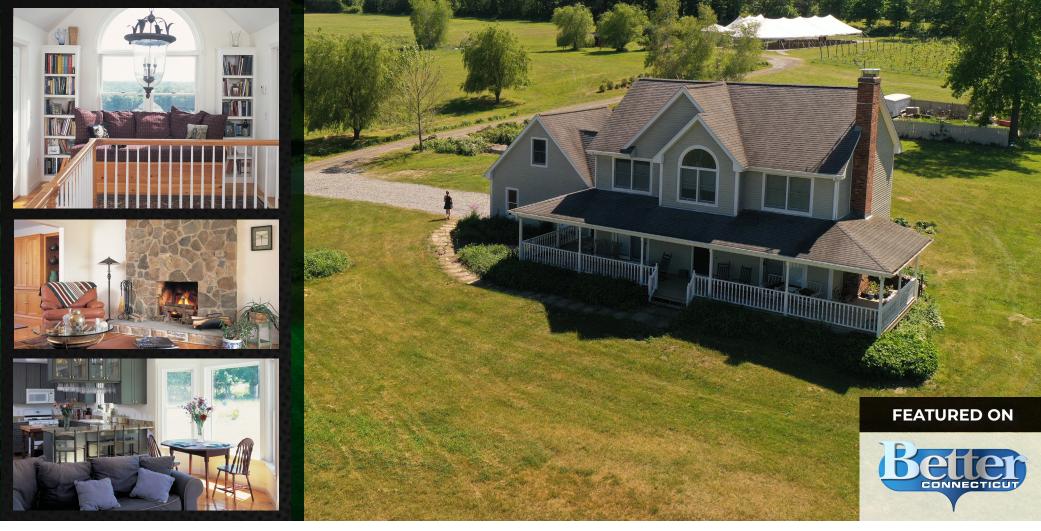

## **ON-SITE RESIDENTAL HOME**

#### **ON-SITE RESIDENTIAL HOME**

Three bedroom, two and a half bathroom luxury home featured on Better Connecticut. The house is about 2,100 SF with an additional 1,000+ SF of unfinished living space and a 1,000 SF unfinished wine cellar. There is also an approximate 800 SF equipment barn on the property.