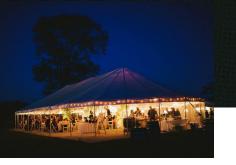

## **TASTING ROOM & EVENT CENTER**

#### DETAILS

The retail winery space and tasting room is approx. 3,200 SF. There is a winery production area of comparable size and a bridal loft and offices of about 1,500 SF.

10,000+ square feet of tents used for seasonal events and weddings. Management staff in place.