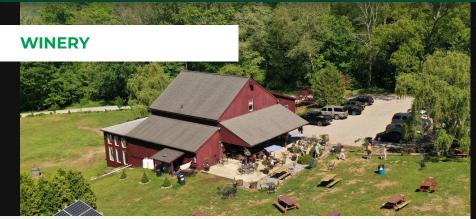

## **TASTING ROOM & EVENT CENTER**

#### DETAILS

The retail winery space and tasting room is approx. 3,200 SF. There is a winery production area of comparable size and a bridal loft and offices of about 1,500 SF.

10,000+ square feet of tents used for seasonal events and weddings. Management staff in place.